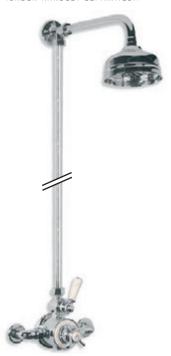

Finishes – Silver Nickel, Chrome, Antique Gold and Satin Nickel.

Above: CH 1224 Connaught Three Hole Basin Mixer with Handwheels and Pop-up Waste.

Left: GD 8704 Exposed Godolphin Thermostatic Valve with Riser Kit, Handset, Lever Diverter, 8" Rose and Adjustable Riser Pipe Bracket.

Right: GD 8725 Exposed Dual Control Godolphin Thermostatic Mixing Valve with Top Return Bend to Wall for Concealed Shower Outlet.

Below: GD 8711 Concealed Thermostatic Mixing Valve with Sliding Rail and Shower Kit shown with LB 2136 Handset (Optional choice of Handset to be ordered separately).