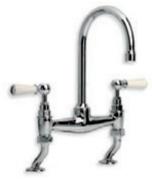

GD 8812

ARCHIPELAGO THERMOSTATIC BATH

AND SHOWER VALVE WITH

CLASSIC HANDSET

(ORDER HEADSET SEPARATELY)

LB 1517 CLASSIC DECK MOUNTED KITCHEN BRIDGE MIXER

LB 1518
CLASSIC WALL MOUNTED KITCHEN
BRIDGE MIXER

WL 1550 WHITE CERAMIC LEVER KITCHEN MONOBLOC MIXER

WL 1517 CLASSIC DECK MOUNTED KITCHEN BRIDGE MIXER WITH WHITE CERAMIC LEVERS

WL 1518

CLASSIC WALL MOUNTED KITCHEN

BRIDGE MIXER WITH CERAMIC LEVERS

LB 1507 CLASSIC KITCHEN MONOBLOC MIXER

LB 1560 CLASSIC THREE HOLE KITCHEN MIXER