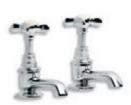

LB 1422
CLASSIC BASIN PILLAR TAPS
(I PAIR) ALSO AVAILABLE
WITH WHITE CERAMIC LEVER HANDLES

LB 1135
CLASSIC CLOAKROOM
SHORT NOSE
PILLAR TAPS (I PAIR)

WL 8022 CLASSIC WHITE LEVER BASIN PILLAR TAPS (I PAIR)