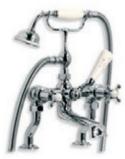

Right: LB 1250 Classic Four Hole Bath Set with Diverter and Pull-out Hand Shower.

Top Left: LB 1107 Classic Deck Mounted Bath Filler.

Top Right: LB 1450 Long Nose Bath Pillar Taps (1 Pair).

Above: LB 1152 Classic Concealed Wall Mounted Bath Filler.