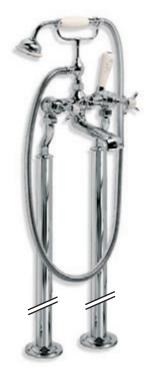

LB 1745

CLASSIC DECK MOUNTED BATH
SHOWER MIXER

WITH RISER AND 8" ROSE

(ALSO AVAILABLE WALL MOUNTED LB 1705)

LB 1701

CLASSIC BATH SHOWER MIXER

WITH RISER KIT, LEVER DIVERTER,

HAND SHOWER AND 8" ROSE

(ALSO AVAILABLE LB 1700 WITH 5" ROSE)

WL 1701

CLASSIC WHITE LEVER BATH SHOWER

MIXER WITH RISER KIT, LEVER DIVERTER,

HAND SHOWER AND 8" ROSE

(ALSO AVAILABLE WL 1700 WITH 5" ROSE)

GD 8700
EXPOSED DUAL CONTROL
GODOLPHIN THERMOSTATIC
MIXING VALVE