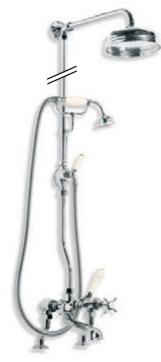

LB 1745

CLASSIC DECK MOUNTED BATH
SHOWER MIXER

WITH RISER AND 8" ROSE

(ALSO AVAILABLE WALL MOUNTED LB 1705)

LB 1701

CLASSIC BATH SHOWER MIXER

WITH RISER KIT, LEVER DIVERTER,

HAND SHOWER AND 8" ROSE

(ALSO AVAILABLE LB 1700 WITH 5" ROSE)

WL 1701

CLASSIC WHITE LEVER BATH SHOWER

MIXER WITH RISER KIT, LEVER DIVERTER,

HAND SHOWER AND 8" ROSE

(ALSO AVAILABLE WL 1700 WITH 5" ROSE)

GD 8700
EXPOSED DUAL CONTROL
GODOLPHIN THERMOSTATIC
MIXING VALVE