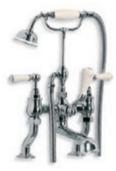

Right: LB 1250 Classic Four Hole Bath Set with Diverter and Pull-out Hand Shower.

Top Left: LB 1107 Classic Deck Mounted Bath Filler.

Top Right: LB 1450 Long Nose Bath Pillar Taps (1 Pair).

Above: LB 1152 Classic Concealed Wall Mounted Bath Filler.

WL 1166
CLASSIC WALL MOUNTED
BATH SHOWER
MIXER WITH WHITE CERAMIC
LEVERS

LB 1154 CLASSIC BATH PILLAR TAPS (I PAIR)

WL 1250
CLASSIC WHITE LEVER
FOUR HOLE BATH SET WITH DIVERTER
AND PULL-OUT SHOWER

LB 1250
CLASSIC FOUR HOLE BATH
SET WITH DIVERTER
AND PULL-OUT SHOWER