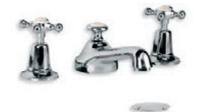

WL 1216
EDWARDIAN WHITE LEVER
THREE HOLE BASIN
MIXER WITH POP-UP WASTE

WL 1224

CONNAUGHT THREE HOLE BASIN MIXER

WITH WHITE LEVERS AND POP-UP

WASTE (ALSO AVAILABLE WITH

CROSSHEAD HANDLES LB 1224)

LB 1212
CLASSIC WALL MOUNTED
THREE HOLE BASIN MIXER

LB 1422
CLASSIC BASIN PILLAR TAPS
(I PAIR) ALSO AVAILABLE
WITH WHITE CERAMIC LEVER HANDLES

LB 1135
CLASSIC CLOAKROOM
SHORT NOSE
PILLAR TAPS (I PAIR)

WL 8022 CLASSIC WHITE LEVER BASIN PILLAR TAPS (I PAIR)