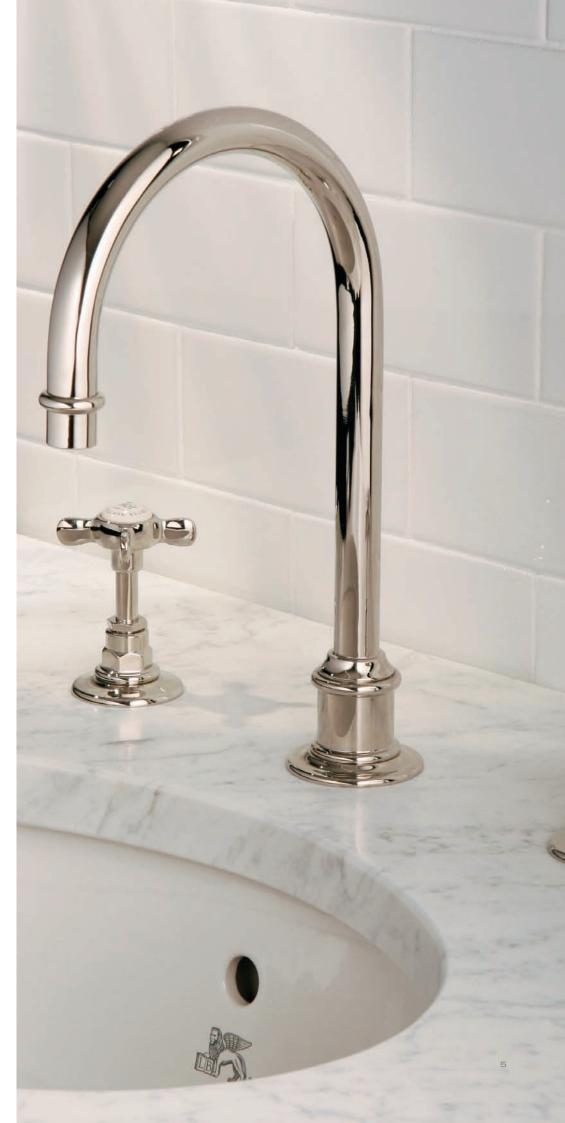

Facing Page Opposite: WL 1220 Three Hole Basin Mixer with White Levers and Pop-up Waste.

Above: LB 1216 Edwardian Three Hole Basin Mixer with Pop-up Waste. Right: LB 1230 Classic Tubular Three Hole Basin Mixer with Click-up Waste. Also available WL 1230 with White Levers.

WL 1220
CLASSIC WHITE LEVER THREE
HOLE BASIN MIXER
WITH POP-UP WASTE

LB 1230
TUBULAR THREE
HOLE BASIN MIXER WITH
CLICK-UP WASTE

WL 1228

MACKINTOSH WHITE LEVER

THREE HOLE BASIN MIXER

WITH POP-UP WASTE

LB 1216
EDWARDIAN
THREE HOLE BASIN
MIXER WITH POP-UP WASTE