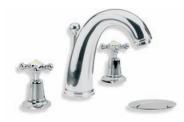

Above: WL 8030 Classic White Ceramic Lever Basin Pillar Taps with Long Nose (1 Pair).

Facing Page Left: CL 1224 Connaught Lever Three Hole Basin Mixer with Pop-up Waste.

Below: CL 1230 Tubular Connaught Lever Mixer with Click-up Waste.

WL 8030 CLASSIC WHITE LEVER BASIN PILLAR TAPS WITH LONG NOSE (I PAIR)

WL 1230
TUBULAR WHITE LEVER THREE
HOLE BASIN MIXER
WITH CLICK-UP WASTE

WL 9007

CLASSIC BASIN BRIDGE MIXER

WITH WHITE LEVERS AND 6.5' SPOUT

(ALSO AVAILABLE WALL MOUNTED WL 9008)

WL 1518

CLASSIC WALL BASIN BRIDGE MIXER WITH
WHITE LEVERS AND 9.5" SPOUT

(ALSO AVAILABLE DECK MOUNTED WL 1517)

LB 1185

CLASSIC BASIN MONOBLOC

WITH POP-UP WASTE

(ALSO AVAILABLE WITH WHITE LEVERS WL 1185)