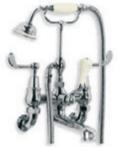

LB 1745

CLASSIC DECK MOUNTED BATH
SHOWER MIXER

WITH RISER AND 8" ROSE

(ALSO AVAILABLE WALL MOUNTED LB 1705)

LB 1701

CLASSIC BATH SHOWER MIXER

WITH RISER KIT, LEVER DIVERTER,

HAND SHOWER AND 8" ROSE

(ALSO AVAILABLE LB 1700 WITH 5" ROSE)

WL 1701

CLASSIC WHITE LEVER BATH SHOWER

MIXER WITH RISER KIT, LEVER DIVERTER,

HAND SHOWER AND 8" ROSE

(ALSO AVAILABLE WL 1700 WITH 5" ROSE)

GD 8700
EXPOSED DUAL CONTROL
GODOLPHIN THERMOSTATIC
MIXING VALVE