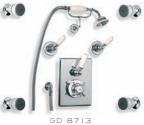

Finishes – Silver Nickel, Chrome, Antique Gold and Satin Nickel.

Above: CH 1224 Connaught Three Hole Basin Mixer with Handwheels and Pop-up Waste.

Left: GD 8704 Exposed Godolphin Thermostatic Valve with Riser Kit, Handset, Lever Diverter, 8" Rose and Adjustable Riser Pipe Bracket.

Right: GD 8725 Exposed Dual Control Godolphin Thermostatic Mixing Valve with Top Return Bend to Wall for Concealed Shower Outlet.

Below: GD 8711 Concealed Thermostatic Mixing Valve with Sliding Rail and Shower Kit shown with LB 2136 Handset (Optional choice of Handset to be ordered separately).