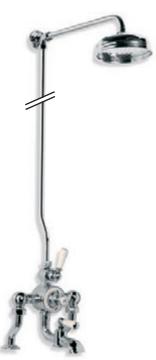

Above: LB 1771 Eight Jet Brunswick Adjustable Head with Shower Arm.

Below: GD 8800 Archipelago Thermostatic Shower Mixing Valve.

Right: GD 8810 Archipelago Thermostatic Bath and Shower Mixing Valve shown with LB 1774 8" Rose (Optional choice of Headset to be ordered separately).