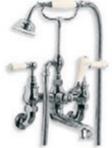

Facing Page Opposite: WL 1220 Three Hole Basin Mixer with White Levers and Pop-up Waste.

Above: LB 1216 Edwardian Three Hole Basin Mixer with Pop-up Waste. Right: LB 1230 Classic Tubular Three Hole Basin Mixer with Click-up Waste. Also available WL 1230 with White Levers.