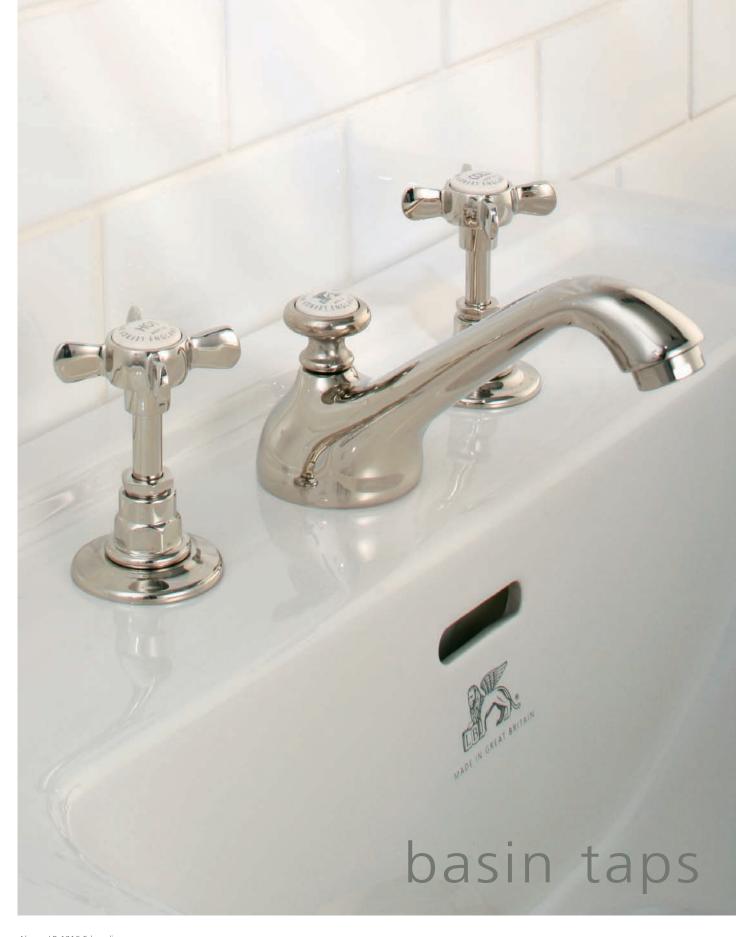

Lefroy Brooks manufacture the range of flat white Metro Tiles seen throughout this brochure.

Finishes – Silver Nickel, Chrome, Antique Gold and Satin Nickel.

LB 1220 CLASSIC THREE HOLE BASIN MIXER WITH POP-UP WASTE