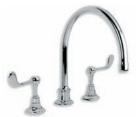

WL 1517 CLASSIC DECK MOUNTED KITCHEN BRIDGE MIXER WITH WHITE CERAMIC LEVERS

WL 1518

CLASSIC WALL MOUNTED KITCHEN

BRIDGE MIXER WITH CERAMIC LEVERS

LB 1507 CLASSIC KITCHEN MONOBLOC MIXER

LB 1560 CLASSIC THREE HOLE KITCHEN MIXER