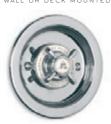

Left: GD 8823 Exposed Thermostatic Bath and Shower Valve with Cradle and Classic Handset. Available Wall or Deck Mounted.

Right: LB 4960 Edwardian Over Bath Rack with Mirror shown with LB 8624 Classic Single Ended Bath.

EXPOSED DUAL CONTROL GODOLPHIN

THERMOSTATIC MIXING VALVE WITH TOP

RETURN BEND TO WALL FOR SHOWER OUTLET

GD 8823

EXPOSED THERMOSTATIC BATH
AND SHOWER VALVE WITH CRADLE
AND CLASSIC HANDSET (AVAILABLE
WALL OR DECK MOUNTED)