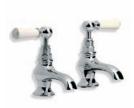

LB 1422
CLASSIC BASIN PILLAR TAPS
(I PAIR) ALSO AVAILABLE
WITH WHITE CERAMIC LEVER HANDLES

LB 1135
CLASSIC CLOAKROOM
SHORT NOSE
PILLAR TAPS (I PAIR)

WL 8022 CLASSIC WHITE LEVER BASIN PILLAR TAPS (I PAIR)