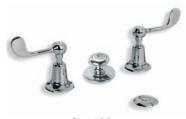

Above: WL 8030 Classic White Ceramic Lever Basin Pillar Taps with Long Nose (1 Pair).

Facing Page Left: CL 1224 Connaught Lever Three Hole Basin Mixer with Pop-up Waste.

Below: CL 1230 Tubular Connaught Lever Mixer with Click-up Waste.

WL 1216
EDWARDIAN WHITE LEVER
THREE HOLE BASIN
MIXER WITH POP-UP WASTE

WL 1224

CONNAUGHT THREE HOLE BASIN MIXER

WITH WHITE LEVERS AND POP-UP

WASTE (ALSO AVAILABLE WITH

CROSSHEAD HANDLES LB 1224)

LB 1212
CLASSIC WALL MOUNTED
THREE HOLE BASIN MIXER