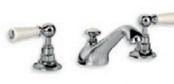

Above: WL 8030 Classic White Ceramic Lever Basin Pillar Taps with Long Nose (1 Pair).

Facing Page Left: CL 1224 Connaught Lever Three Hole Basin Mixer with Pop-up Waste.

Below: CL 1230 Tubular Connaught Lever Mixer with Click-up Waste.

WL 8030 CLASSIC WHITE LEVER BASIN PILLAR TAPS WITH LONG NOSE (I PAIR)

WL 1230
TUBULAR WHITE LEVER THREE
HOLE BASIN MIXER
WITH CLICK-UP WASTE

WL 9007

CLASSIC BASIN BRIDGE MIXER

WITH WHITE LEVERS AND 6.5' SPOUT