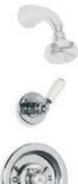

Finishes – Silver Nickel, Chrome, Antique Gold and Satin Nickel.

Above: CH 1224 Connaught Three Hole Basin Mixer with Handwheels and Pop-up Waste.

Left: GD 8704 Exposed Godolphin Thermostatic Valve with Riser Kit, Handset, Lever Diverter, 8" Rose and Adjustable Riser Pipe Bracket.

Right: GD 8725 Exposed Dual Control Godolphin Thermostatic Mixing Valve with Top Return Bend to Wall for Concealed Shower Outlet.

Below: GD 8711 Concealed Thermostatic Mixing Valve with Sliding Rail and Shower Kit shown with LB 2136 Handset (Optional choice of Handset to be ordered separately).