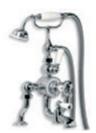

WL IIOO
CLASSIC DECK MOUNTED BATH
SHOWER MIXER WITH WHITE LEVERS

LB 1144

CLASSIC BATH SHOWER MIXER WITH
STANDPIPES (ALSO AVAILABLE LB 1145

WITH ADJUSTABLE STANDPIPES FOR

MOUNTING UNDER BATH RIM)

WL 1144
CLASSIC WHITE LEVER BATH SHOWER
MIXER WITH STANDPIPES (ALSO
AVAILABLE WL 1145 ADJUSTABLE
FOR MOUNTING UNDER BATH RIM)

WL 1166
CLASSIC WALL MOUNTED
BATH SHOWER
MIXER WITH WHITE CERAMIC
LEVERS

LB 1154 CLASSIC BATH PILLAR TAPS (I PAIR)

WL 1250
CLASSIC WHITE LEVER
FOUR HOLE BATH SET WITH DIVERTER
AND PULL-OUT SHOWER

LB 1250
CLASSIC FOUR HOLE BATH
SET WITH DIVERTER
AND PULL-OUT SHOWER