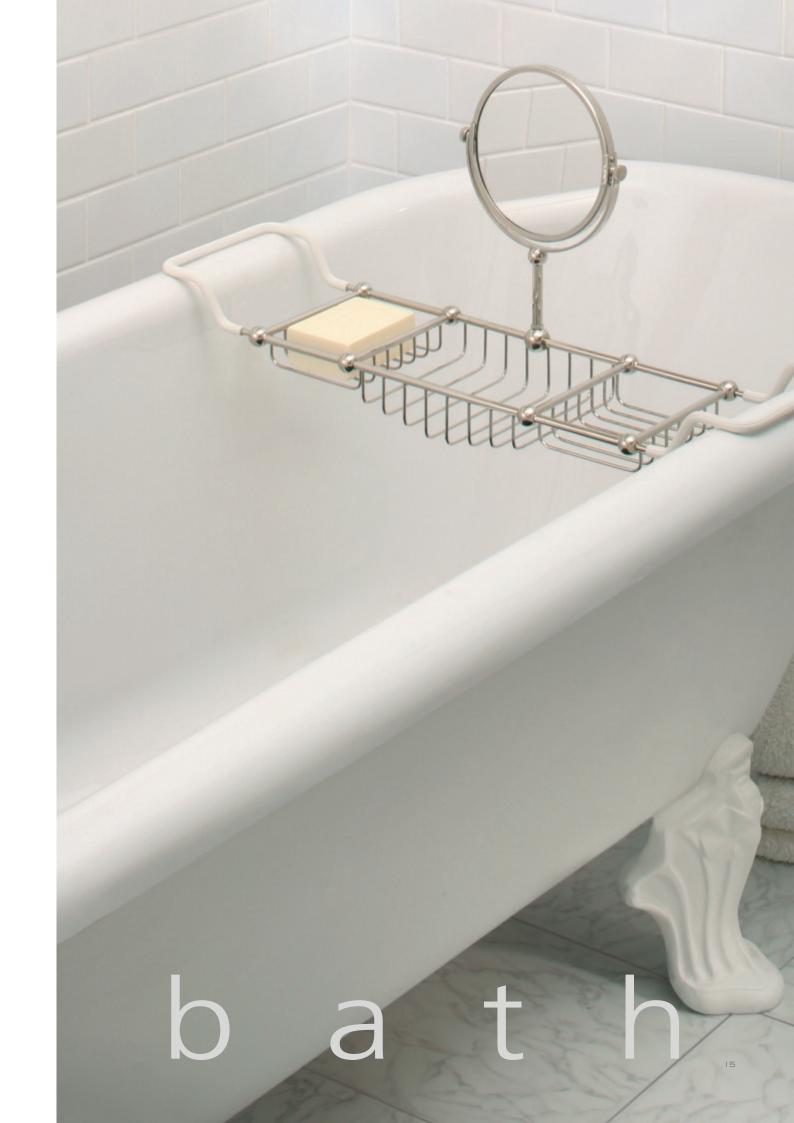

Left: GD 8823 Exposed Thermostatic Bath and Shower Valve with Cradle and Classic Handset. Available Wall or Deck Mounted.

Right: LB 4960 Edwardian Over Bath Rack with Mirror shown with LB 8624 Classic Single Ended Bath.

LB 4960
EDWARDIAN OVER BATH RACK WITH MIRROR
(THE FULL RANGE OF CLASSIC ACCESSORIES
IS AVAILABLE IN A SEPARATE BROCHURE)

CERAMIC BASIN WITH PEDESTAL (THE FULL RANGE OF LEFRCY BROOKS SANITARYWARE IS AVAILABLE IN A SEPARATE BROCHURE)