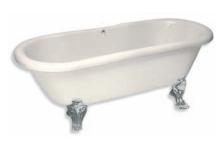

Left: GD 8823 Exposed Thermostatic Bath and Shower Valve with Cradle and Classic Handset. Available Wall or Deck Mounted.

Right: LB 4960 Edwardian Over Bath Rack with Mirror shown with LB 8624 Classic Single Ended Bath.

LB 8622

CLASSIC DOUBLE ENDED BATH WITH

RECESSED TAP LEDGE

(THE FULL RANGE OF LEFROY BROOKS BATHS
IS AVAILABLE IN A SEPARATE BROCHURE)

LB 3202
CLASSIC BALL JOINTED CAST IRON RADIATOR
(THE FULL RANGE OF LEFROY BROOKS
TOWEL WARMERS AND RADIATORS
IS AVAILABLE IN A SEPARATE BROCHURE)