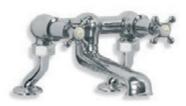

Right: LB 1250 Classic Four Hole Bath Set with Diverter and Pull-out Hand Shower.

Top Left: LB 1107 Classic Deck Mounted Bath Filler.

Top Right: LB 1450 Long Nose Bath Pillar Taps (1 Pair).

Above: LB 1152 Classic Concealed Wall Mounted Bath Filler.