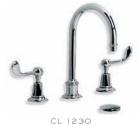

CL 1230
TUBULAR CONNAUGHT
LEVER MIXER WITH CLICK-UP WASTE

CL 1220
CLASSIC THREE HOLE BASIN
MIXER WITH CONNAUGHT LEVERS
AND POP-UP WASTE

CL 1232

HAMPTON THREE HOLE BASIN

MIXER WITH CONNAUGHT LEVERS

AND POP-UP WASTE