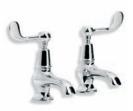

LB 1422
CLASSIC BASIN PILLAR TAPS
(I PAIR) ALSO AVAILABLE
WITH WHITE CERAMIC LEVER HANDLES

LB 1135
CLASSIC CLOAKROOM
SHORT NOSE
PILLAR TAPS (I PAIR)

WL 8022 CLASSIC WHITE LEVER BASIN PILLAR TAPS (I PAIR)