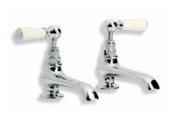

I sincerely hope some of the pleasure I received from discovering and developing these products is transferred as you use these fabulous classics of the last century.

CHRISTO LEFROY BROOKS LUCCA 2005

Above: LB 1422 Classic Basin Pillar Taps (1 Pair).

LB 1422
CLASSIC BASIN PILLAR TAPS
(I PAIR) ALSO AVAILABLE
WITH WHITE CERAMIC LEVER HANDLES

LB 1135
CLASSIC CLOAKROOM
SHORT NOSE
PILLAR TAPS (I PAIR)

WL 8022 CLASSIC WHITE LEVER BASIN PILLAR TAPS (I PAIR)