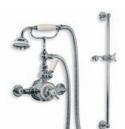

Finishes – Silver Nickel, Chrome, Antique Gold and Satin Nickel.

Above: CH 1224 Connaught Three Hole Basin Mixer with Handwheels and Pop-up Waste.

Left: GD 8704 Exposed Godolphin Thermostatic Valve with Riser Kit, Handset, Lever Diverter, 8" Rose and Adjustable Riser Pipe Bracket.

Right: GD 8725 Exposed Dual Control Godolphin Thermostatic Mixing Valve with Top Return Bend to Wall for Concealed Shower Outlet.

Below: GD 8711 Concealed Thermostatic Mixing Valve with Sliding Rail and Shower Kit shown with LB 2136 Handset (Optional choice of Handset to be ordered separately).