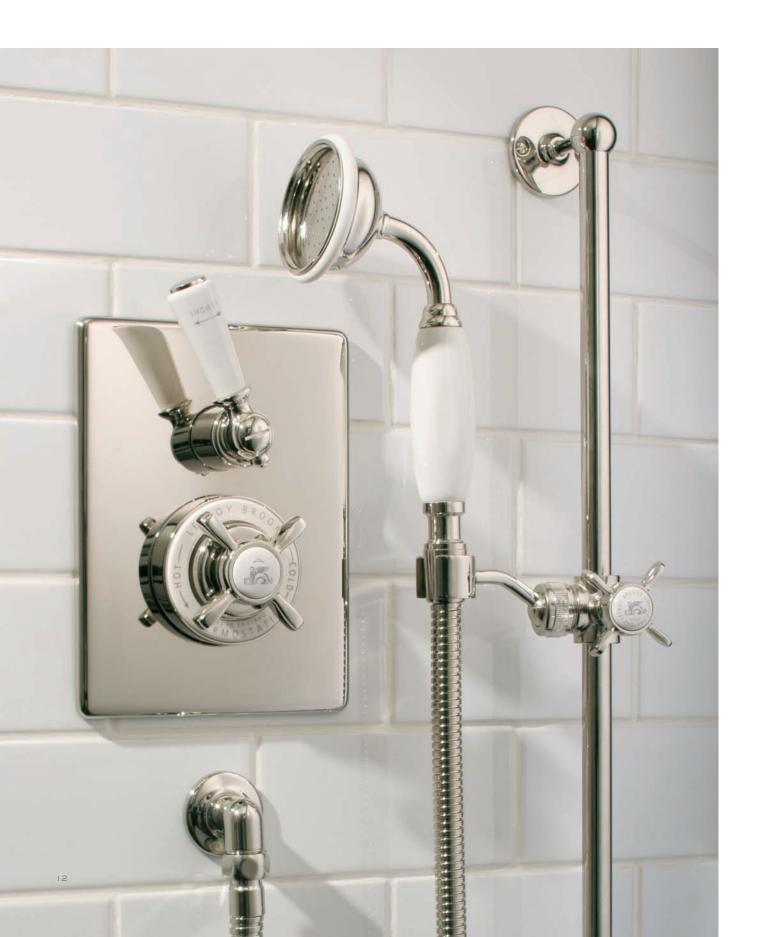

Right: GD 8725 Exposed Dual Control Godolphin Thermostatic Mixing Valve with Top Return Bend to Wall for Concealed Shower Outlet.

Below: GD 8711 Concealed Thermostatic Mixing Valve with Sliding Rail and Shower Kit shown with LB 2136 Handset (Optional choice of Handset to be ordered separately).