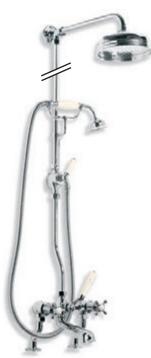

Finishes – Silver Nickel, Chrome, Antique Gold and Satin Nickel.

Above: CH 1224 Connaught Three Hole Basin Mixer with Handwheels and Pop-up Waste.

Left: GD 8704 Exposed Godolphin Thermostatic Valve with Riser Kit, Handset, Lever Diverter, 8" Rose and Adjustable Riser Pipe Bracket.

Right: GD 8725 Exposed Dual Control Godolphin Thermostatic Mixing Valve with Top Return Bend to Wall for Concealed Shower Outlet.

Below: GD 8711 Concealed Thermostatic Mixing Valve with Sliding Rail and Shower Kit shown with LB 2136 Handset (Optional choice of Handset to be ordered separately).

Above: LB 1771 Eight Jet Brunswick Adjustable Head with Shower Arm.

Below: GD 8800 Archipelago Thermostatic Shower Mixing Valve.

Right: GD 8810 Archipelago Thermostatic Bath and Shower Mixing Valve shown with LB 1774 8" Rose (Optional choice of Headset to be ordered separately).

Left: GD 8823 Exposed Thermostatic Bath and Shower Valve with Cradle and Classic Handset. Available Wall or Deck Mounted.

Right: LB 4960 Edwardian Over Bath Rack with Mirror shown with LB 8624 Classic Single Ended Bath.