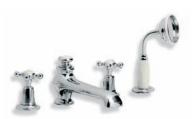

Facing Page Opposite: WL 1220 Three Hole Basin Mixer with White Levers and Pop-up Waste.

Above: LB 1216 Edwardian Three Hole Basin Mixer with Pop-up Waste. Right: LB 1230 Classic Tubular Three Hole Basin Mixer with Click-up Waste. Also available WL 1230 with White Levers.

WL 1220
CLASSIC WHITE LEVER THREE
HOLE BASIN MIXER
WITH POP-UP WASTE

LB 1230
TUBULAR THREE
HOLE BASIN MIXER WITH
CLICK-UP WASTE

WL 1228

MACKINTOSH WHITE LEVER

THREE HOLE BASIN MIXER

WITH POP-UP WASTE

LB 1216
EDWARDIAN
THREE HOLE BASIN
MIXER WITH POP-UP WASTE