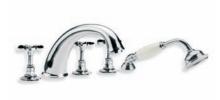

Right: LB 1250 Classic Four Hole Bath Set with Diverter and Pull-out Hand Shower.

Top Left: LB 1107 Classic Deck Mounted Bath Filler.

Top Right: LB 1450 Long Nose Bath Pillar Taps (1 Pair).

Above: LB 1152 Classic Concealed Wall Mounted Bath Filler.