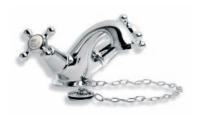

LB 1422
CLASSIC BASIN PILLAR TAPS
(I PAIR) ALSO AVAILABLE
WITH WHITE CERAMIC LEVER HANDLES

LB 1135
CLASSIC CLOAKROOM
SHORT NOSE
PILLAR TAPS (I PAIR)

WL 8022 CLASSIC WHITE LEVER BASIN PILLAR TAPS (I PAIR)