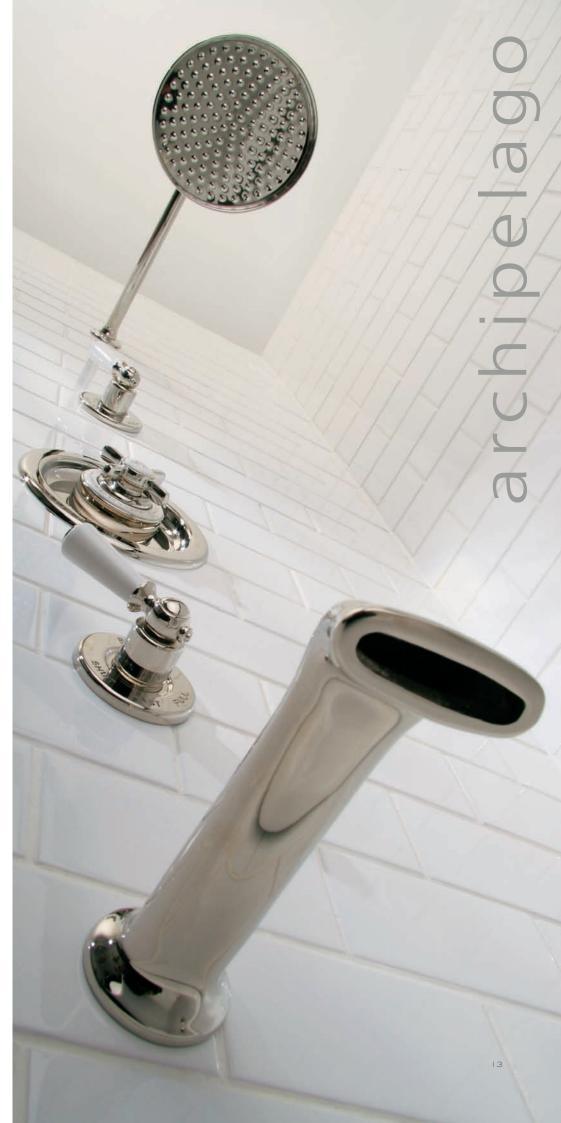

Above: LB 1771 Eight Jet Brunswick Adjustable Head with Shower Arm.

Below: GD 8800 Archipelago Thermostatic Shower Mixing Valve.

Right: GD 8810 Archipelago Thermostatic Bath and Shower Mixing Valve shown with LB 1774 8" Rose (Optional choice of Headset to be ordered separately).

GD 8800 ARCHIPELAGO THERMOSTATIC MIXING SHOWER VALVE

GD 8703

EXPOSED GODOLPHIN THERMOSTATIC VALVE

WITH RISER KIT, HANDSET, LEVER DIVERTER,

5" ROSE AND ADJUSTABLE RISER PIPE BRACKET

(ALSO AVAILABLE GD 8704 WITH 8" ROSE)

LB 1771 EIGHT JET BRUNSWICK ADJUSTABLE HEAD WITH 170 MM SHOWER ARM

GD 8810

ARCHIPELAGO THERMOSTATIC BATH

AND SHOWER MIXING VALVE

(OPTIONAL HEADSET TO BE

ORDERED SEPARATELY)

GD 8811
ARCHIPELAGO THERMOSTATIC BATH
AND SHOWER VALVE WITH SLIDING RAIL
AND SHOWER KIT (OPTIONAL HANDSET
TO BE ORDERED SEPARATELY)