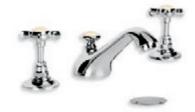

Above: WL 8030 Classic White Ceramic Lever Basin Pillar Taps with Long Nose (1 Pair).

Facing Page Left: CL 1224 Connaught Lever Three Hole Basin Mixer with Pop-up Waste.

Below: CL 1230 Tubular Connaught Lever Mixer with Click-up Waste.

WL 8030 CLASSIC WHITE LEVER BASIN PILLAR TAPS WITH LONG NOSE (I PAIR)

WL 1230
TUBULAR WHITE LEVER THREE
HOLE BASIN MIXER
WITH CLICK-UP WASTE

WL 9007

CLASSIC BASIN BRIDGE MIXER

WITH WHITE LEVERS AND 6.5' SPOUT