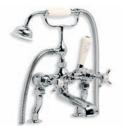

Right: LB 1250 Classic Four Hole Bath Set with Diverter and Pull-out Hand Shower.

Top Left: LB 1107 Classic Deck Mounted Bath Filler.

Top Right: LB 1450 Long Nose Bath Pillar Taps (1 Pair).

Above: LB 1152 Classic Concealed Wall Mounted Bath Filler.