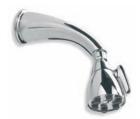

Above: LB 1771 Eight Jet Brunswick Adjustable Head with Shower Arm.

Below: GD 8800 Archipelago Thermostatic Shower Mixing Valve.

Right: GD 8810 Archipelago Thermostatic Bath and Shower Mixing Valve shown with LB 1774 8" Rose (Optional choice of Headset to be ordered separately).

LB 1771 EIGHT JET BRUNSWICK ADJUSTABLE HEAD WITH 170 MM SHOWER ARM

GD 8810

ARCHIPELAGO THERMOSTATIC BATH

AND SHOWER MIXING VALVE

(OPTIONAL HEADSET TO BE

ORDERED SEPARATELY)

GD 8811
ARCHIPELAGO THERMOSTATIC BATH
AND SHOWER VALVE WITH SLIDING RAIL
AND SHOWER KIT (OPTIONAL HANDSET
TO BE ORDERED SEPARATELY)