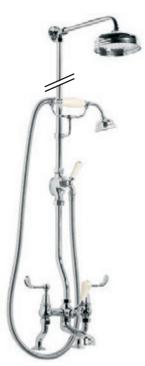

Finishes – Silver Nickel, Chrome, Antique Gold and Satin Nickel.

Above: CH 1224 Connaught Three Hole Basin Mixer with Handwheels and Pop-up Waste.

Left: GD 8704 Exposed Godolphin Thermostatic Valve with Riser Kit, Handset, Lever Diverter, 8" Rose and Adjustable Riser Pipe Bracket.

Right: GD 8725 Exposed Dual Control Godolphin Thermostatic Mixing Valve with Top Return Bend to Wall for Concealed Shower Outlet.

Below: GD 8711 Concealed Thermostatic Mixing Valve with Sliding Rail and Shower Kit shown with LB 2136 Handset (Optional choice of Handset to be ordered separately).

Above: LB 1771 Eight Jet Brunswick Adjustable Head with Shower Arm.

Below: GD 8800 Archipelago Thermostatic Shower Mixing Valve.

Right: GD 8810 Archipelago Thermostatic Bath and Shower Mixing Valve shown with LB 1774 8" Rose (Optional choice of Headset to be ordered separately).

Left: GD 8823 Exposed Thermostatic Bath and Shower Valve with Cradle and Classic Handset. Available Wall or Deck Mounted.

Right: LB 4960 Edwardian Over Bath Rack with Mirror shown with LB 8624 Classic Single Ended Bath.