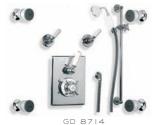

CONCEALED GODOLPHIN THERMOSTATIC MIXING VALVE WITH FOUR BODY JETS AND CLASSIC HANDSET (ORDER HEADSET SERARATELY)

GD 8803 ARCHIPELAGO THERMOSTATIC MIXING VALVE, FLOW CONTROLS, CLASSIC HANDSET AND SHOWER KIT (ORDER HEADSET SEPARATELY)