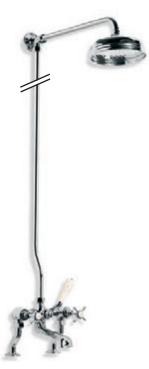

LB 1745

CLASSIC DECK MOUNTED BATH
SHOWER MIXER

WITH RISER AND 8" ROSE

(ALSO AVAILABLE WALL MOUNTED LB 1705)

LB 1701

CLASSIC BATH SHOWER MIXER

WITH RISER KIT, LEVER DIVERTER,

HAND SHOWER AND 8" ROSE

(ALSO AVAILABLE LB 1700 WITH 5" ROSE)

WL 1701

CLASSIC WHITE LEVER BATH SHOWER

MIXER WITH RISER KIT, LEVER DIVERTER,

HAND SHOWER AND 8" ROSE

(ALSO AVAILABLE WL 1700 WITH 5" ROSE)

GD 8700
EXPOSED DUAL CONTROL
GODOLPHIN THERMOSTATIC
MIXING VALVE