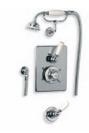

Right: GD 8725 Exposed Dual Control Godolphin Thermostatic Mixing Valve with Top Return Bend to Wall for Concealed Shower Outlet.

Below: GD 8711 Concealed Thermostatic Mixing Valve with Sliding Rail and Shower Kit shown with LB 2136 Handset (Optional choice of Handset to be ordered separately).