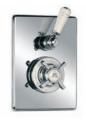

Finishes – Silver Nickel, Chrome, Antique Gold and Satin Nickel.

Above: CH 1224 Connaught Three Hole Basin Mixer with Handwheels and Pop-up Waste.

Left: GD 8704 Exposed Godolphin Thermostatic Valve with Riser Kit, Handset, Lever Diverter, 8" Rose and Adjustable Riser Pipe Bracket.