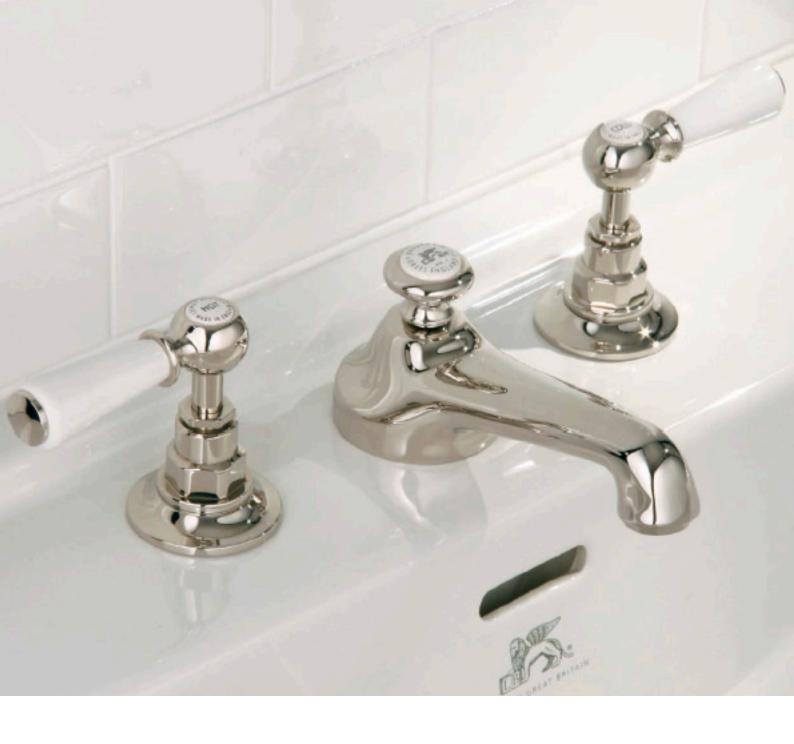

Facing Page Opposite: WL 1220 Three Hole Basin Mixer with White Levers and Pop-up Waste.

Above: LB 1216 Edwardian Three Hole Basin Mixer with Pop-up Waste. Right: LB 1230 Classic Tubular Three Hole Basin Mixer with Click-up Waste. Also available WL 1230 with White Levers.