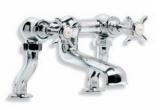

Above: WL 8030 Classic White Ceramic Lever Basin Pillar Taps with Long Nose (1 Pair).

Facing Page Left: CL 1224 Connaught Lever Three Hole Basin Mixer with Pop-up Waste.

Below: CL 1230 Tubular Connaught Lever Mixer with Click-up Waste.

WL 8030 CLASSIC WHITE LEVER BASIN PILLAR TAPS WITH LONG NOSE (I PAIR)

WL 1230
TUBULAR WHITE LEVER THREE
HOLE BASIN MIXER
WITH CLICK-UP WASTE

WL 9007

CLASSIC BASIN BRIDGE MIXER

WITH WHITE LEVERS AND 6.5' SPOUT