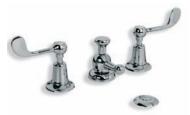

Facing Page Opposite: WL 1220 Three Hole Basin Mixer with White Levers and Pop-up Waste.

Above: LB 1216 Edwardian Three Hole Basin Mixer with Pop-up Waste. Right: LB 1230 Classic Tubular Three Hole Basin Mixer with Click-up Waste. Also available WL 1230 with White Levers.

WL 1220
CLASSIC WHITE LEVER THREE
HOLE BASIN MIXER
WITH POP-UP WASTE

LB 1230
TUBULAR THREE
HOLE BASIN MIXER WITH
CLICK-UP WASTE

WL 1228

MACKINTOSH WHITE LEVER

THREE HOLE BASIN MIXER

WITH POP-UP WASTE

LB 1216
EDWARDIAN
THREE HOLE BASIN
MIXER WITH POP-UP WASTE