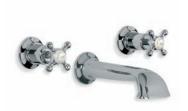

Above: WL 8030 Classic White Ceramic Lever Basin Pillar Taps with Long Nose (1 Pair).

Facing Page Left: CL 1224 Connaught Lever Three Hole Basin Mixer with Pop-up Waste.

Below: CL 1230 Tubular Connaught Lever Mixer with Click-up Waste.

Finishes – Silver Nickel, Chrome, Antique Gold and Satin Nickel.

Above: CH 1224 Connaught Three Hole Basin Mixer with Handwheels and Pop-up Waste.

Left: GD 8704 Exposed Godolphin Thermostatic Valve with Riser Kit, Handset, Lever Diverter, 8" Rose and Adjustable Riser Pipe Bracket.