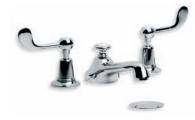

LB 1422
CLASSIC BASIN PILLAR TAPS
(I PAIR) ALSO AVAILABLE
WITH WHITE CERAMIC LEVER HANDLES

LB 1135
CLASSIC CLOAKROOM
SHORT NOSE
PILLAR TAPS (I PAIR)

WL 8022 CLASSIC WHITE LEVER BASIN PILLAR TAPS (I PAIR)