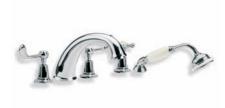

Right: LB 1250 Classic Four Hole Bath Set with Diverter and Pull-out Hand Shower.

Top Left: LB 1107 Classic Deck Mounted Bath Filler.

Top Right: LB 1450 Long Nose Bath Pillar Taps (1 Pair).

Above: LB 1152 Classic Concealed Wall Mounted Bath Filler.