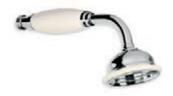

LB 1771 EIGHT JET BRUNSWICK ADJUSTABLE HEAD WITH 170 MM SHOWER ARM

GD 8810

ARCHIPELAGO THERMOSTATIC BATH

AND SHOWER MIXING VALVE

(OPTIONAL HEADSET TO BE

ORDERED SEPARATELY)

GD 8811
ARCHIPELAGO THERMOSTATIC BATH
AND SHOWER VALVE WITH SLIDING RAIL
AND SHOWER KIT (OPTIONAL HANDSET
TO BE ORDERED SEPARATELY)