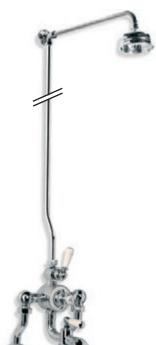

Finishes – Silver Nickel, Chrome, Antique Gold and Satin Nickel.

Above: CH 1224 Connaught Three Hole Basin Mixer with Handwheels and Pop-up Waste.

Left: GD 8704 Exposed Godolphin Thermostatic Valve with Riser Kit, Handset, Lever Diverter, 8" Rose and Adjustable Riser Pipe Bracket.

Right: GD 8725 Exposed Dual Control Godolphin Thermostatic Mixing Valve with Top Return Bend to Wall for Concealed Shower Outlet.

Below: GD 8711 Concealed Thermostatic Mixing Valve with Sliding Rail and Shower Kit shown with LB 2136 Handset (Optional choice of Handset to be ordered separately).