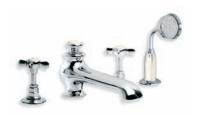

Right: LB 1250 Classic Four Hole Bath Set with Diverter and Pull-out Hand Shower.

Top Left: LB 1107 Classic Deck Mounted Bath Filler.

Top Right: LB 1450 Long Nose Bath Pillar Taps (1 Pair).

Above: LB 1152 Classic Concealed Wall Mounted Bath Filler.