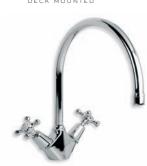

GD 8812

ARCHIPELAGO THERMOSTATIC BATH

AND SHOWER VALVE WITH

CLASSIC HANDSET

(ORDER HEADSET SEPARATELY)

LB 1517 CLASSIC DECK MOUNTED KITCHEN BRIDGE MIXER

LB 1518
CLASSIC WALL MOUNTED KITCHEN
BRIDGE MIXER

WL 1550 WHITE CERAMIC LEVER KITCHEN MONOBLOC MIXER

WL 1517 CLASSIC DECK MOUNTED KITCHEN BRIDGE MIXER WITH WHITE CERAMIC LEVERS

WL 1518

CLASSIC WALL MOUNTED KITCHEN

BRIDGE MIXER WITH CERAMIC LEVERS

LB 1507 CLASSIC KITCHEN MONOBLOC MIXER

LB 1560 CLASSIC THREE HOLE KITCHEN MIXER