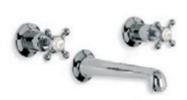

Facing Page Opposite: WL 1220 Three Hole Basin Mixer with White Levers and Pop-up Waste.

Above: LB 1216 Edwardian Three Hole Basin Mixer with Pop-up Waste. Right: LB 1230 Classic Tubular Three Hole Basin Mixer with Click-up Waste. Also available WL 1230 with White Levers.

WL 1216
EDWARDIAN WHITE LEVER
THREE HOLE BASIN
MIXER WITH POP-UP WASTE

WL 1224

CONNAUGHT THREE HOLE BASIN MIXER

WITH WHITE LEVERS AND POP-UP

WASTE (ALSO AVAILABLE WITH

CROSSHEAD HANDLES LB 1224)

LB 1212
CLASSIC WALL MOUNTED
THREE HOLE BASIN MIXER