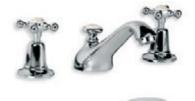

Lefroy Brooks manufacture the range of flat white Metro Tiles seen throughout this brochure.

Finishes – Silver Nickel, Chrome, Antique Gold and Satin Nickel.

LB 1220 CLASSIC THREE HOLE BASIN MIXER WITH POP-UP WASTE

WL 1220
CLASSIC WHITE LEVER THREE
HOLE BASIN MIXER
WITH POP-UP WASTE

LB 1230
TUBULAR THREE
HOLE BASIN MIXER WITH
CLICK-UP WASTE

WL 1228

MACKINTOSH WHITE LEVER

THREE HOLE BASIN MIXER

WITH POP-UP WASTE

LB 1216
EDWARDIAN
THREE HOLE BASIN
MIXER WITH POP-UP WASTE