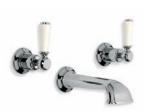

LB 1422
CLASSIC BASIN PILLAR TAPS
(I PAIR) ALSO AVAILABLE
WITH WHITE CERAMIC LEVER HANDLES

LB 1135
CLASSIC CLOAKROOM
SHORT NOSE
PILLAR TAPS (I PAIR)

WL 8022 CLASSIC WHITE LEVER BASIN PILLAR TAPS (I PAIR)