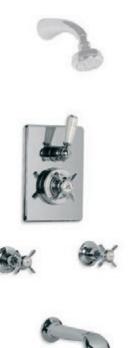

Finishes – Silver Nickel, Chrome, Antique Gold and Satin Nickel.

Above: CH 1224 Connaught Three Hole Basin Mixer with Handwheels and Pop-up Waste.

Left: GD 8704 Exposed Godolphin Thermostatic Valve with Riser Kit, Handset, Lever Diverter, 8" Rose and Adjustable Riser Pipe Bracket.

Right: GD 8725 Exposed Dual Control Godolphin Thermostatic Mixing Valve with Top Return Bend to Wall for Concealed Shower Outlet.

Below: GD 8711 Concealed Thermostatic Mixing Valve with Sliding Rail and Shower Kit shown with LB 2136 Handset (Optional choice of Handset to be ordered separately).

Above: LB 1771 Eight Jet Brunswick Adjustable Head with Shower Arm.

Below: GD 8800 Archipelago Thermostatic Shower Mixing Valve.

Right: GD 8810 Archipelago Thermostatic Bath and Shower Mixing Valve shown with LB 1774 8" Rose (Optional choice of Headset to be ordered separately).

Left: GD 8823 Exposed Thermostatic Bath and Shower Valve with Cradle and Classic Handset. Available Wall or Deck Mounted.

Right: LB 4960 Edwardian Over Bath Rack with Mirror shown with LB 8624 Classic Single Ended Bath.

Right: LB 1250 Classic Four Hole Bath Set with Diverter and Pull-out Hand Shower.

Top Left: LB 1107 Classic Deck Mounted Bath Filler.

Top Right: LB 1450 Long Nose Bath Pillar Taps (1 Pair).

Above: LB 1152 Classic Concealed Wall Mounted Bath Filler.