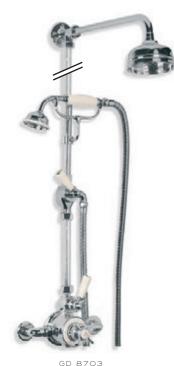

GD 8800 ARCHIPELAGO THERMOSTATIC MIXING SHOWER VALVE

GD 8703

EXPOSED GODOLPHIN THERMOSTATIC VALVE

WITH RISER KIT, HANDSET, LEVER DIVERTER,

5" ROSE AND ADJUSTABLE RISER PIPE BRACKET

(ALSO AVAILABLE GD 8704 WITH 8" ROSE)