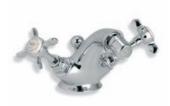

WL 1461
CLASSIC BIDET THREE HOLE WITH WHITE
LEVERS, ASCENDING SPRAY AND POP-UP WASTE
(ALSO AVAILABLE WITH CROSS HANDLES LB 1461)

LB IIO7
CLASSIC DECK MOUNTED
BATH FILLER (ALSO AVAILABLE
AS WALL MOUNTED LB II51)