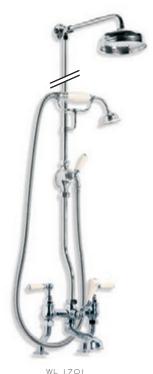

LB 1745

CLASSIC DECK MOUNTED BATH
SHOWER MIXER

WITH RISER AND 8" ROSE

(ALSO AVAILABLE WALL MOUNTED LB 1705)

LB 1701

CLASSIC BATH SHOWER MIXER

WITH RISER KIT, LEVER DIVERTER,

HAND SHOWER AND 8" ROSE

(ALSO AVAILABLE LB 1700 WITH 5" ROSE)

WL 1701

CLASSIC WHITE LEVER BATH SHOWER

MIXER WITH RISER KIT, LEVER DIVERTER,

HAND SHOWER AND 8" ROSE

(ALSO AVAILABLE WL 1700 WITH 5" ROSE)

GD 8700
EXPOSED DUAL CONTROL
GODOLPHIN THERMOSTATIC
MIXING VALVE