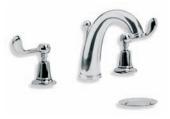

Facing Page Opposite: WL 1220 Three Hole Basin Mixer with White Levers and Pop-up Waste.

Above: LB 1216 Edwardian Three Hole Basin Mixer with Pop-up Waste. Right: LB 1230 Classic Tubular Three Hole Basin Mixer with Click-up Waste. Also available WL 1230 with White Levers.