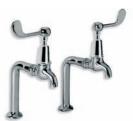

LB 1422
CLASSIC BASIN PILLAR TAPS
(I PAIR) ALSO AVAILABLE
WITH WHITE CERAMIC LEVER HANDLES

LB 1135
CLASSIC CLOAKROOM
SHORT NOSE
PILLAR TAPS (I PAIR)

WL 8022 CLASSIC WHITE LEVER BASIN PILLAR TAPS (I PAIR)