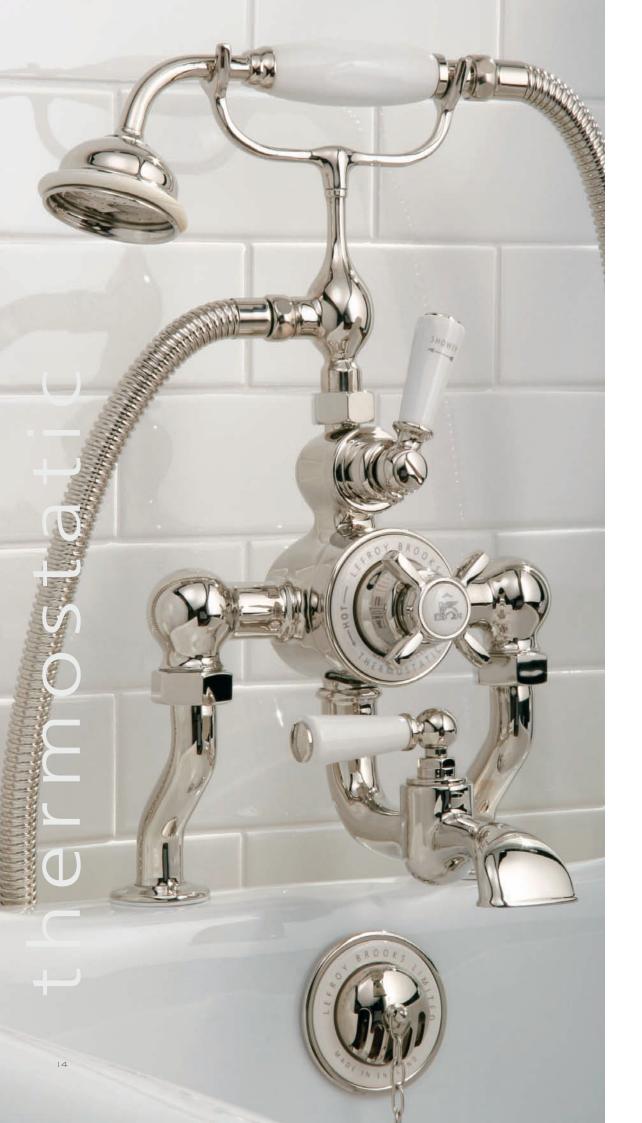

Left: GD 8823 Exposed Thermostatic Bath and Shower Valve with Cradle and Classic Handset. Available Wall or Deck Mounted.

Right: LB 4960 Edwardian Over Bath Rack with Mirror shown with LB 8624 Classic Single Ended Bath.