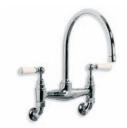

GD 8812

ARCHIPELAGO THERMOSTATIC BATH

AND SHOWER VALVE WITH

CLASSIC HANDSET

(ORDER HEADSET SEPARATELY)

LB 1517 CLASSIC DECK MOUNTED KITCHEN BRIDGE MIXER

LB 1518
CLASSIC WALL MOUNTED KITCHEN
BRIDGE MIXER

WL 1550 WHITE CERAMIC LEVER KITCHEN MONOBLOC MIXER

WL 1517 CLASSIC DECK MOUNTED KITCHEN BRIDGE MIXER WITH WHITE CERAMIC LEVERS

WL 1518

CLASSIC WALL MOUNTED KITCHEN

BRIDGE MIXER WITH CERAMIC LEVERS

LB 1507 CLASSIC KITCHEN MONOBLOC MIXER

LB 1560 CLASSIC THREE HOLE KITCHEN MIXER