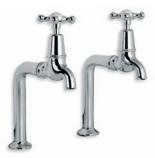

LB 1422
CLASSIC BASIN PILLAR TAPS
(I PAIR) ALSO AVAILABLE
WITH WHITE CERAMIC LEVER HANDLES

LB 1135
CLASSIC CLOAKROOM
SHORT NOSE
PILLAR TAPS (I PAIR)

WL 8022 CLASSIC WHITE LEVER BASIN PILLAR TAPS (I PAIR)