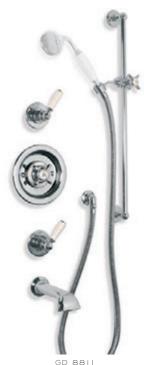

Right: GD 8725 Exposed Dual Control Godolphin Thermostatic Mixing Valve with Top Return Bend to Wall for Concealed Shower Outlet.

Below: GD 8711 Concealed Thermostatic Mixing Valve with Sliding Rail and Shower Kit shown with LB 2136 Handset (Optional choice of Handset to be ordered separately).