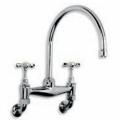

GD 8812

ARCHIPELAGO THERMOSTATIC BATH

AND SHOWER VALVE WITH

CLASSIC HANDSET

(ORDER HEADSET SEPARATELY)

LB 1517 CLASSIC DECK MOUNTED KITCHEN BRIDGE MIXER

LB 1518
CLASSIC WALL MOUNTED KITCHEN
BRIDGE MIXER

WL 1550 WHITE CERAMIC LEVER KITCHEN MONOBLOC MIXER

WL 1517 CLASSIC DECK MOUNTED KITCHEN BRIDGE MIXER WITH WHITE CERAMIC LEVERS

WL 1518

CLASSIC WALL MOUNTED KITCHEN

BRIDGE MIXER WITH CERAMIC LEVERS

LB 1507 CLASSIC KITCHEN MONOBLOC MIXER

LB 1560 CLASSIC THREE HOLE KITCHEN MIXER