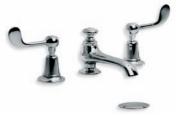

MIXER WITH CONNAUGHT

HANDWHEELS AND POP-UP WASTE

CH 1220
CLASSIC THREE HOLE BASIN
MIXER WITH CONNAUGHT HANDWHEELS
AND POP-UP WASTE

CH 1232

HAMPTON THREE HOLE BASIN

MIXER WITH CONNAUGHT HANDWHEELS

AND POP-UP WASTE