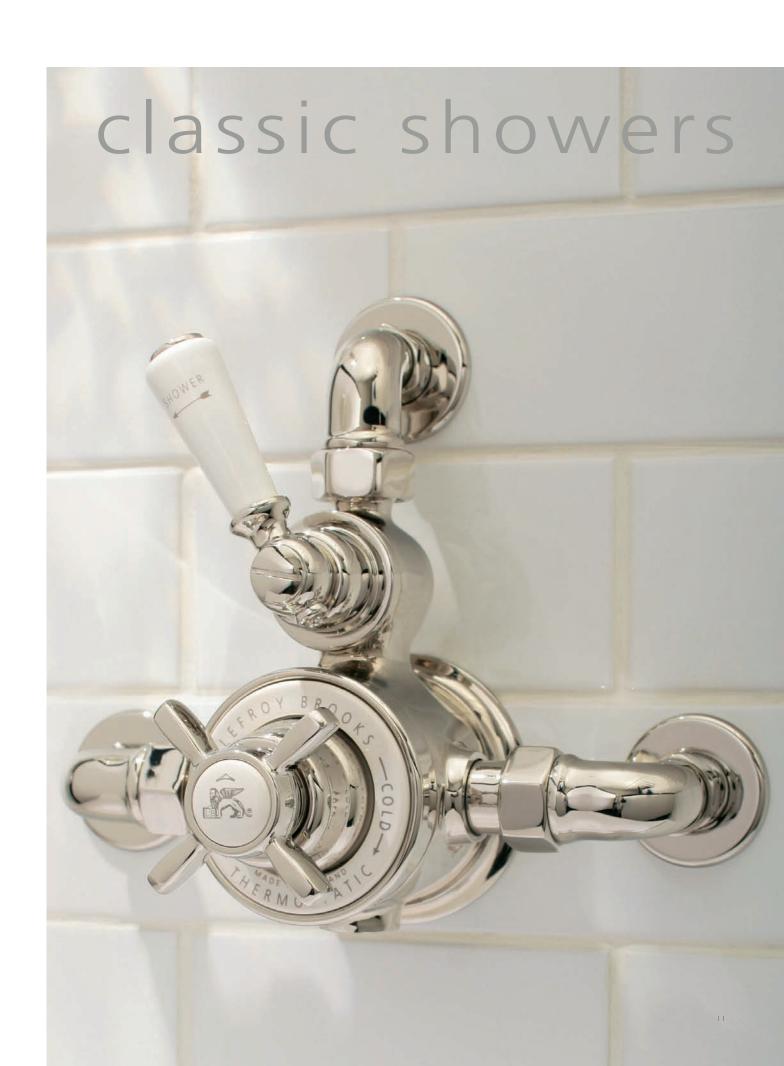

Finishes – Silver Nickel, Chrome, Antique Gold and Satin Nickel.

Above: CH 1224 Connaught Three Hole Basin Mixer with Handwheels and Pop-up Waste.

Left: GD 8704 Exposed Godolphin Thermostatic Valve with Riser Kit, Handset, Lever Diverter, 8" Rose and Adjustable Riser Pipe Bracket.