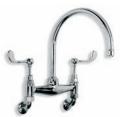

GD 8812

ARCHIPELAGO THERMOSTATIC BATH

AND SHOWER VALVE WITH

CLASSIC HANDSET

(ORDER HEADSET SEPARATELY)

LB 1517 CLASSIC DECK MOUNTED KITCHEN BRIDGE MIXER

LB 1518
CLASSIC WALL MOUNTED KITCHEN
BRIDGE MIXER

WL 1550 WHITE CERAMIC LEVER KITCHEN MONOBLOC MIXER

WL 1517 CLASSIC DECK MOUNTED KITCHEN BRIDGE MIXER WITH WHITE CERAMIC LEVERS

WL 1518

CLASSIC WALL MOUNTED KITCHEN

BRIDGE MIXER WITH CERAMIC LEVERS

LB 1507 CLASSIC KITCHEN MONOBLOC MIXER

LB 1560 CLASSIC THREE HOLE KITCHEN MIXER