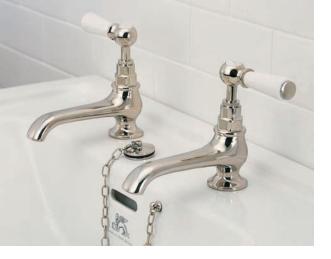

I sincerely hope some of the pleasure I received from discovering and developing these products is transferred as you use these fabulous classics of the last century.

CHRISTO LEFROY BROOKS LUCCA 2005

Above: LB 1422 Classic Basin Pillar Taps (1 Pair).

LB 1422
CLASSIC BASIN PILLAR TAPS
(I PAIR) ALSO AVAILABLE
WITH WHITE CERAMIC LEVER HANDLES

LB 1135
CLASSIC CLOAKROOM
SHORT NOSE
PILLAR TAPS (I PAIR)

WL 8022 CLASSIC WHITE LEVER BASIN PILLAR TAPS (I PAIR)