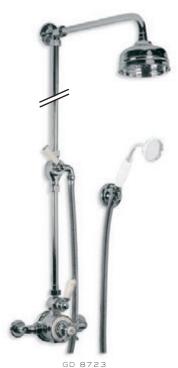

Right: GD 8725 Exposed Dual Control Godolphin Thermostatic Mixing Valve with Top Return Bend to Wall for Concealed Shower Outlet.

Below: GD 8711 Concealed Thermostatic Mixing Valve with Sliding Rail and Shower Kit shown with LB 2136 Handset (Optional choice of Handset to be ordered separately).