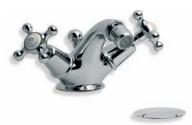

Facing Page Opposite: WL 1220 Three Hole Basin Mixer with White Levers and Pop-up Waste.

Above: LB 1216 Edwardian Three Hole Basin Mixer with Pop-up Waste. Right: LB 1230 Classic Tubular Three Hole Basin Mixer with Click-up Waste. Also available WL 1230 with White Levers.

WL 1220
CLASSIC WHITE LEVER THREE
HOLE BASIN MIXER
WITH POP-UP WASTE

LB 1230
TUBULAR THREE
HOLE BASIN MIXER WITH
CLICK-UP WASTE

WL 1228

MACKINTOSH WHITE LEVER

THREE HOLE BASIN MIXER

WITH POP-UP WASTE

LB 1216
EDWARDIAN
THREE HOLE BASIN
MIXER WITH POP-UP WASTE