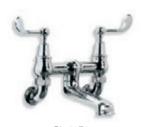

Facing Page Opposite: WL 1220 Three Hole Basin Mixer with White Levers and Pop-up Waste.

Above: LB 1216 Edwardian Three Hole Basin Mixer with Pop-up Waste. Right: LB 1230 Classic Tubular Three Hole Basin Mixer with Click-up Waste. Also available WL 1230 with White Levers.