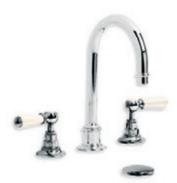

Facing Page Opposite: WL 1220 Three Hole Basin Mixer with White Levers and Pop-up Waste.

Above: LB 1216 Edwardian Three Hole Basin Mixer with Pop-up Waste. Right: LB 1230 Classic Tubular Three Hole Basin Mixer with Click-up Waste. Also available WL 1230 with White Levers.

WL 1220
CLASSIC WHITE LEVER THREE
HOLE BASIN MIXER
WITH POP-UP WASTE

LB 1230
TUBULAR THREE
HOLE BASIN MIXER WITH
CLICK-UP WASTE

WL 1228

MACKINTOSH WHITE LEVER

THREE HOLE BASIN MIXER

WITH POP-UP WASTE

LB 1216
EDWARDIAN
THREE HOLE BASIN
MIXER WITH POP-UP WASTE