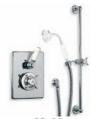

Right: GD 8725 Exposed Dual Control Godolphin Thermostatic Mixing Valve with Top Return Bend to Wall for Concealed Shower Outlet.

Below: GD 8711 Concealed Thermostatic Mixing Valve with Sliding Rail and Shower Kit shown with LB 2136 Handset (Optional choice of Handset to be ordered separately).

CONCEALED GODOLPHIN THERMOSTATIC MIXING VALVE WITH FOUR BODY JETS AND SLIDING RAIL

GD 8804 ARCHIPELAGO THERMOSTATIC MIXING VALVE, FLOW CONTROLS, SLIDING RAIL AND SHOWER KIT (ORDER HEAD & HANDSET SEPARATELY) ALSO AVAILABLE GD 8805 WITH BODY JETS

CONCEALED GODOLPHIN THERMOSTATIC MIXING VALVE WITH FOUR BODY JETS AND SLIDING RAIL (ORDER HEADSET AND HANDSET SEPARATELY)

GD 8802 ARCHIPELAGO THERMOSTATIC VALVE, FLOW CONTROL, SLIDING RAIL AND SHOWER KIT (ORDER HANDSET SEPARATELY)