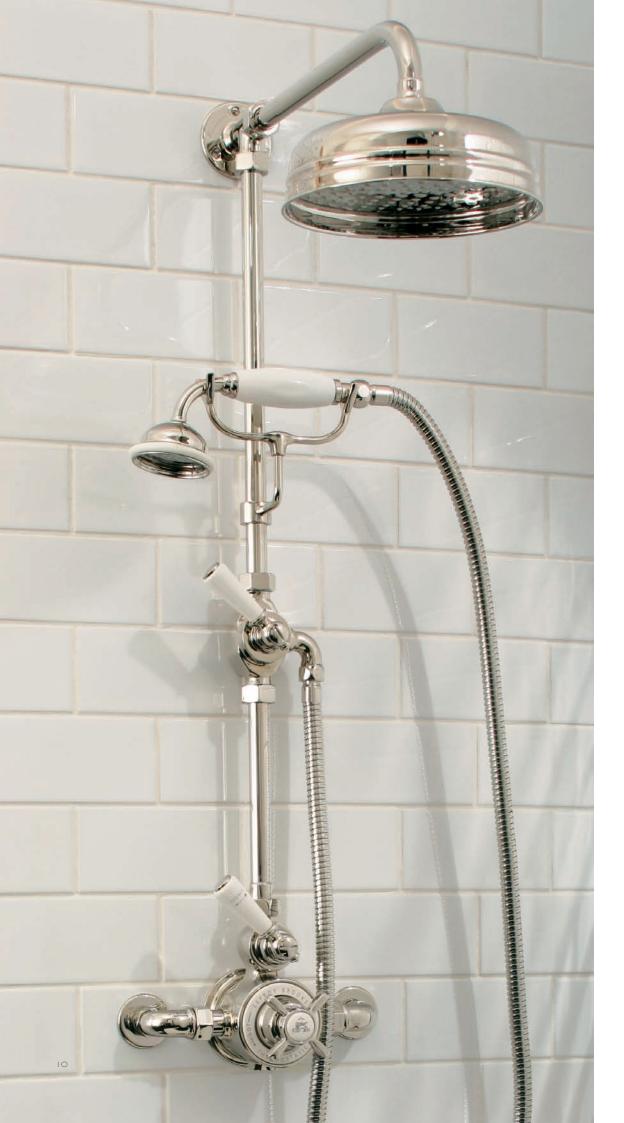

Finishes – Silver Nickel, Chrome, Antique Gold and Satin Nickel.

Above: CH 1224 Connaught Three Hole Basin Mixer with Handwheels and Pop-up Waste.

Left: GD 8704 Exposed Godolphin Thermostatic Valve with Riser Kit, Handset, Lever Diverter, 8" Rose and Adjustable Riser Pipe Bracket.

Right: GD 8725 Exposed Dual Control Godolphin Thermostatic Mixing Valve with Top Return Bend to Wall for Concealed Shower Outlet.

Below: GD 8711 Concealed Thermostatic Mixing Valve with Sliding Rail and Shower Kit shown with LB 2136 Handset (Optional choice of Handset to be ordered separately).

Above: LB 1771 Eight Jet Brunswick Adjustable Head with Shower Arm.

Below: GD 8800 Archipelago Thermostatic Shower Mixing Valve.

Right: GD 8810 Archipelago Thermostatic Bath and Shower Mixing Valve shown with LB 1774 8" Rose (Optional choice of Headset to be ordered separately).