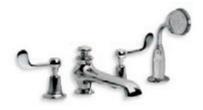

Above: WL 8030 Classic White Ceramic Lever Basin Pillar Taps with Long Nose (1 Pair).

Facing Page Left: CL 1224 Connaught Lever Three Hole Basin Mixer with Pop-up Waste.

Below: CL 1230 Tubular Connaught Lever Mixer with Click-up Waste.