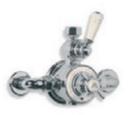

(ALSO AVAILABLE LB 1700 WITH 5" ROSE)

WL 1701

CLASSIC WHITE LEVER BATH SHOWER

MIXER WITH RISER KIT, LEVER DIVERTER,

HAND SHOWER AND 8" ROSE

(ALSO AVAILABLE WL 1700 WITH 5" ROSE)

GD 8700
EXPOSED DUAL CONTROL
GODOLPHIN THERMOSTATIC
MIXING VALVE

GD 8705

EXPOSED GODOLPHIN THERMOSTATIC VALVE
WITH CRADLE, SLIDING RAIL AND CLASSIC
HANDSET (ALSO AVAILABLE GD 8720 WITH
OUT CRADLE AND WITH OPTIONAL HANDSET)

GD 8711

CONCEALED THERMOSTATIC

MIXING VALVE WITH SLIDING RAIL