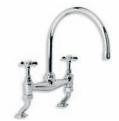

GD 8812

ARCHIPELAGO THERMOSTATIC BATH

AND SHOWER VALVE WITH

CLASSIC HANDSET

(ORDER HEADSET SEPARATELY)

LB 1517 CLASSIC DECK MOUNTED KITCHEN BRIDGE MIXER

LB 1518
CLASSIC WALL MOUNTED KITCHEN
BRIDGE MIXER

WL 1550 WHITE CERAMIC LEVER KITCHEN MONOBLOC MIXER

WL 1517 CLASSIC DECK MOUNTED KITCHEN BRIDGE MIXER WITH WHITE CERAMIC LEVERS

WL 1518

CLASSIC WALL MOUNTED KITCHEN

BRIDGE MIXER WITH CERAMIC LEVERS

LB 1507 CLASSIC KITCHEN MONOBLOC MIXER

LB 1560 CLASSIC THREE HOLE KITCHEN MIXER