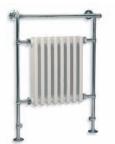

LB 8622

CLASSIC DOUBLE ENDED BATH WITH

RECESSED TAP LEDGE

(THE FULL RANGE OF LEFROY BROOKS BATHS
IS AVAILABLE IN A SEPARATE BROCHURE)

LB 3202
CLASSIC BALL JOINTED CAST IRON RADIATOR
(THE FULL RANGE OF LEFROY BROOKS
TOWEL WARMERS AND RADIATORS
IS AVAILABLE IN A SEPARATE BROCHURE)