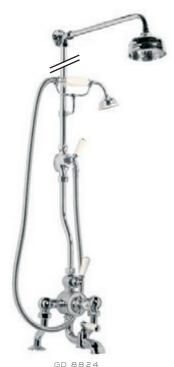

GD 8822 EXPOSED THERMOSTATIC BATH SHOWER MIXER WITH RISER KIT, 8" ROSE AND ADJUSTABLE RISER PIPE BRACKET (AVAILABLE WALL OR DECK MOUNTED)

EXPOSED THERMOSTATIC VALVE WITH 5" ROSE, WALL BRACKET, DIVERTER AND ADJUSTABLE RISER BRACKET (ORDER HANDSET SEPARATELY) ALSO AVAILABLE GD 8724 WITH 8" ROSE