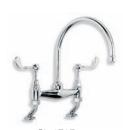

GD 8812

ARCHIPELAGO THERMOSTATIC BATH

AND SHOWER VALVE WITH

CLASSIC HANDSET

(ORDER HEADSET SEPARATELY)

LB 1517 CLASSIC DECK MOUNTED KITCHEN BRIDGE MIXER

LB 1518
CLASSIC WALL MOUNTED KITCHEN
BRIDGE MIXER

WL 1550 WHITE CERAMIC LEVER KITCHEN MONOBLOC MIXER

WL 1517 CLASSIC DECK MOUNTED KITCHEN BRIDGE MIXER WITH WHITE CERAMIC LEVERS

WL 1518

CLASSIC WALL MOUNTED KITCHEN

BRIDGE MIXER WITH CERAMIC LEVERS

LB 1507 CLASSIC KITCHEN MONOBLOC MIXER

LB 1560 CLASSIC THREE HOLE KITCHEN MIXER