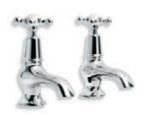

I sincerely hope some of the pleasure I received from discovering and developing these products is transferred as you use these fabulous classics of the last century.

CHRISTO LEFROY BROOKS LUCCA 2005

Above: LB 1422 Classic Basin Pillar Taps (1 Pair).

LB 1422
CLASSIC BASIN PILLAR TAPS
(I PAIR) ALSO AVAILABLE
WITH WHITE CERAMIC LEVER HANDLES

LB 1135
CLASSIC CLOAKROOM
SHORT NOSE
PILLAR TAPS (I PAIR)

WL 8022 CLASSIC WHITE LEVER BASIN PILLAR TAPS (I PAIR)