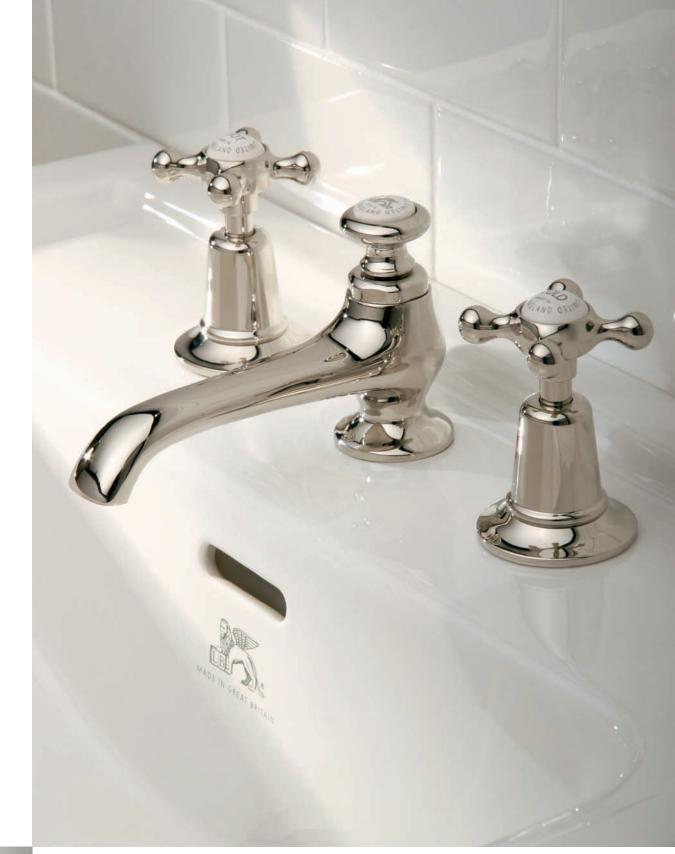

Facing Page Opposite: WL 1220 Three Hole Basin Mixer with White Levers and Pop-up Waste.

Above: LB 1216 Edwardian Three Hole Basin Mixer with Pop-up Waste. Right: LB 1230 Classic Tubular Three Hole Basin Mixer with Click-up Waste. Also available WL 1230 with White Levers.