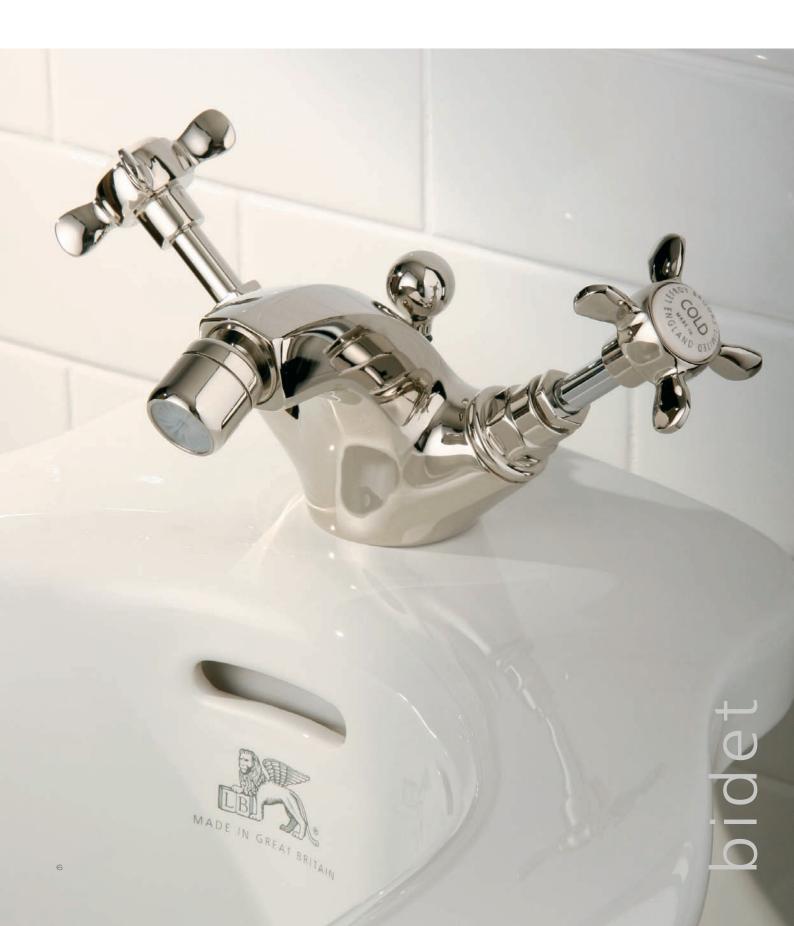

Below: WL 1228 Three Hole Basin Mixer with White Ceramic Levers, Mackintosh Spout and Pop-up Waste.

Below: LB 1195 Classic Bidet Monobloc with Pop-up Waste. Also available LB 1185 Classic Basin Monobloc with Pop-up Waste and WL 1185 Basin Monobloc with White Ceramic Levers.

WL 1195
CLASSIC BIDET MONOBLOC WITH
WHITE LEVERS AND POP-UP WASTE
(ALSO AVAILABLE WITH CROSS HANDLES LB 1195)

LB 1189

CONNAUGHT BASIN MONOBLOC

WITH CLASSIC HAND WHEELS

AND POP-UP WASTE

LB 1199
CONNAUGHT BIDET MONOBLOC
WITH CLASSIC HAND WHEELS
AND POP-UP WASTE