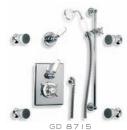

CONCEALED GODOLPHIN THERMOSTATIC MIXING VALVE WITH FOUR BODY JETS AND SLIDING RAIL

GD 8804 ARCHIPELAGO THERMOSTATIC MIXING VALVE, FLOW CONTROLS, SLIDING RAIL AND SHOWER KIT (ORDER HEAD & HANDSET SEPARATELY) ALSO AVAILABLE GD 8805 WITH BODY JETS

CONCEALED GODOLPHIN THERMOSTATIC MIXING VALVE WITH FOUR BODY JETS AND SLIDING RAIL (ORDER HEADSET AND HANDSET SEPARATELY)

GD 8802 ARCHIPELAGO THERMOSTATIC VALVE, FLOW CONTROL, SLIDING RAIL AND SHOWER KIT (ORDER HANDSET SEPARATELY)