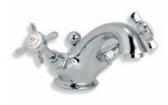

(ALSO AVAILABLE WALL MOUNTED WL 9008)

WL 1518

CLASSIC WALL BASIN BRIDGE MIXER WITH
WHITE LEVERS AND 9.5" SPOUT

(ALSO AVAILABLE DECK MOUNTED WL 1517)

LB 1185

CLASSIC BASIN MONOBLOC

WITH POP-UP WASTE

(ALSO AVAILABLE WITH WHITE LEVERS WL 1185)