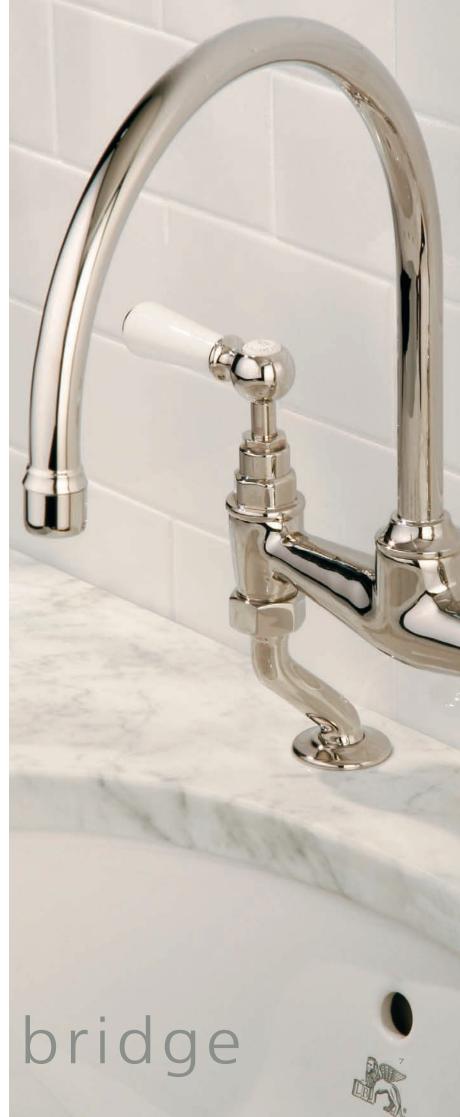

GD 8812

ARCHIPELAGO THERMOSTATIC BATH

AND SHOWER VALVE WITH

CLASSIC HANDSET

(ORDER HEADSET SEPARATELY)

LB 1517 CLASSIC DECK MOUNTED KITCHEN BRIDGE MIXER

LB 1518
CLASSIC WALL MOUNTED KITCHEN
BRIDGE MIXER

WL 1550 WHITE CERAMIC LEVER KITCHEN MONOBLOC MIXER