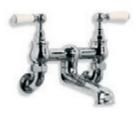

Below: WL 1228 Three Hole Basin Mixer with White Ceramic Levers, Mackintosh Spout and Pop-up Waste.

Below: LB 1195 Classic Bidet Monobloc with Pop-up Waste. Also available LB 1185 Classic Basin Monobloc with Pop-up Waste and WL 1185 Basin Monobloc with White Ceramic Levers.

WL 1195
CLASSIC BIDET MONOBLOC WITH
WHITE LEVERS AND POP-UP WASTE
(ALSO AVAILABLE WITH CROSS HANDLES LB 1195)

LB 1189

CONNAUGHT BASIN MONOBLOC

WITH CLASSIC HAND WHEELS

AND POP-UP WASTE

LB 1199
CONNAUGHT BIDET MONOBLOC
WITH CLASSIC HAND WHEELS
AND POP-UP WASTE