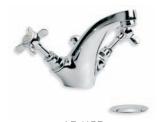

WL 1195
CLASSIC BIDET MONOBLOC WITH
WHITE LEVERS AND POP-UP WASTE
(ALSO AVAILABLE WITH CROSS HANDLES LB 1195)

LB 1189

CONNAUGHT BASIN MONOBLOC

WITH CLASSIC HAND WHEELS

AND POP-UP WASTE

LB 1199
CONNAUGHT BIDET MONOBLOC
WITH CLASSIC HAND WHEELS
AND POP-UP WASTE