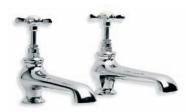

1900 CLASSIC

As we progress into this new century I strongly suspect that the control of water will be by electronic solenoids like our dishwashers and washing machines. Taps will disappear and we will be left holding remote controls or prodding steamy screens.

LB 1422
CLASSIC BASIN PILLAR TAPS
(I PAIR) ALSO AVAILABLE
WITH WHITE CERAMIC LEVER HANDLES

LB 1135
CLASSIC CLOAKROOM
SHORT NOSE
PILLAR TAPS (I PAIR)

WL 8022 CLASSIC WHITE LEVER BASIN PILLAR TAPS (I PAIR)