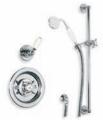

Right: GD 8725 Exposed Dual Control Godolphin Thermostatic Mixing Valve with Top Return Bend to Wall for Concealed Shower Outlet.

Below: GD 8711 Concealed Thermostatic Mixing Valve with Sliding Rail and Shower Kit shown with LB 2136 Handset (Optional choice of Handset to be ordered separately).