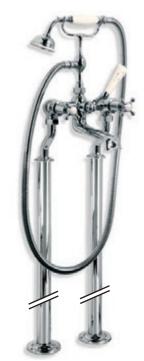

WL IIOO
CLASSIC DECK MOUNTED BATH
SHOWER MIXER WITH WHITE LEVERS

LB 1144

CLASSIC BATH SHOWER MIXER WITH
STANDPIPES (ALSO AVAILABLE LB 1145

WITH ADJUSTABLE STANDPIPES FOR

MOUNTING UNDER BATH RIM)

WL 1144
CLASSIC WHITE LEVER BATH SHOWER
MIXER WITH STANDPIPES (ALSO
AVAILABLE WL 1145 ADJUSTABLE
FOR MOUNTING UNDER BATH RIM)