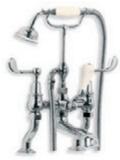

Finishes – Silver Nickel, Chrome, Antique Gold and Satin Nickel.

Above: CH 1224 Connaught Three Hole Basin Mixer with Handwheels and Pop-up Waste.

Left: GD 8704 Exposed Godolphin Thermostatic Valve with Riser Kit, Handset, Lever Diverter, 8" Rose and Adjustable Riser Pipe Bracket.

Right: GD 8725 Exposed Dual Control Godolphin Thermostatic Mixing Valve with Top Return Bend to Wall for Concealed Shower Outlet.

Below: GD 8711 Concealed Thermostatic Mixing Valve with Sliding Rail and Shower Kit shown with LB 2136 Handset (Optional choice of Handset to be ordered separately).