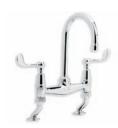

WL 1517 CLASSIC DECK MOUNTED KITCHEN BRIDGE MIXER WITH WHITE CERAMIC LEVERS

WL 1518

CLASSIC WALL MOUNTED KITCHEN

BRIDGE MIXER WITH CERAMIC LEVERS

LB 1507 CLASSIC KITCHEN MONOBLOC MIXER

LB 1560 CLASSIC THREE HOLE KITCHEN MIXER