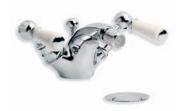

Below: WL 1228 Three Hole Basin Mixer with White Ceramic Levers, Mackintosh Spout and Pop-up Waste.

Below: LB 1195 Classic Bidet Monobloc with Pop-up Waste. Also available LB 1185 Classic Basin Monobloc with Pop-up Waste and WL 1185 Basin Monobloc with White Ceramic Levers.