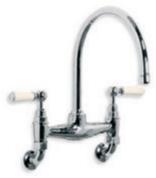

GD 8812

ARCHIPELAGO THERMOSTATIC BATH

AND SHOWER VALVE WITH

CLASSIC HANDSET

(ORDER HEADSET SEPARATELY)

LB 1517 CLASSIC DECK MOUNTED KITCHEN BRIDGE MIXER

LB 1518
CLASSIC WALL MOUNTED KITCHEN
BRIDGE MIXER

WL 1550 WHITE CERAMIC LEVER KITCHEN MONOBLOC MIXER

WL 1517 CLASSIC DECK MOUNTED KITCHEN BRIDGE MIXER WITH WHITE CERAMIC LEVERS

WL 1518

CLASSIC WALL MOUNTED KITCHEN

BRIDGE MIXER WITH CERAMIC LEVERS

LB 1507 CLASSIC KITCHEN MONOBLOC MIXER

LB 1560 CLASSIC THREE HOLE KITCHEN MIXER