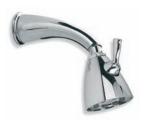

Above: LB 1771 Eight Jet Brunswick Adjustable Head with Shower Arm.

Below: GD 8800 Archipelago Thermostatic Shower Mixing Valve.

Right: GD 8810 Archipelago Thermostatic Bath and Shower Mixing Valve shown with LB 1774 8" Rose (Optional choice of Headset to be ordered separately).

LB 1771 EIGHT JET BRUNSWICK ADJUSTABLE HEAD WITH 170 MM SHOWER ARM

GD 8810

ARCHIPELAGO THERMOSTATIC BATH

AND SHOWER MIXING VALVE

(OPTIONAL HEADSET TO BE

ORDERED SEPARATELY)

GD 8811
ARCHIPELAGO THERMOSTATIC BATH
AND SHOWER VALVE WITH SLIDING RAIL
AND SHOWER KIT (OPTIONAL HANDSET
TO BE ORDERED SEPARATELY)