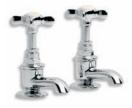

LB 1422
CLASSIC BASIN PILLAR TAPS
(I PAIR) ALSO AVAILABLE
WITH WHITE CERAMIC LEVER HANDLES

LB 1135
CLASSIC CLOAKROOM
SHORT NOSE
PILLAR TAPS (I PAIR)

WL 8022 CLASSIC WHITE LEVER BASIN PILLAR TAPS (I PAIR)