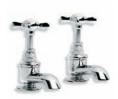

LB 1422
CLASSIC BASIN PILLAR TAPS
(I PAIR) ALSO AVAILABLE
WITH WHITE CERAMIC LEVER HANDLES

LB 1135
CLASSIC CLOAKROOM
SHORT NOSE
PILLAR TAPS (I PAIR)

WL 8022 CLASSIC WHITE LEVER BASIN PILLAR TAPS (I PAIR)