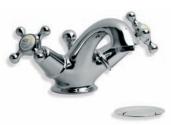

Lefroy Brooks manufacture the range of flat white Metro Tiles seen throughout this brochure.

Finishes – Silver Nickel, Chrome, Antique Gold and Satin Nickel.

LB 1220 CLASSIC THREE HOLE BASIN MIXER WITH POP-UP WASTE

WL 1220
CLASSIC WHITE LEVER THREE
HOLE BASIN MIXER
WITH POP-UP WASTE

LB 1230
TUBULAR THREE
HOLE BASIN MIXER WITH
CLICK-UP WASTE

WL 1228

MACKINTOSH WHITE LEVER

THREE HOLE BASIN MIXER

WITH POP-UP WASTE

LB 1216
EDWARDIAN
THREE HOLE BASIN
MIXER WITH POP-UP WASTE