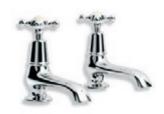

LB 1422
CLASSIC BASIN PILLAR TAPS
(I PAIR) ALSO AVAILABLE
WITH WHITE CERAMIC LEVER HANDLES

LB 1135
CLASSIC CLOAKROOM
SHORT NOSE
PILLAR TAPS (I PAIR)

WL 8022 CLASSIC WHITE LEVER BASIN PILLAR TAPS (I PAIR)