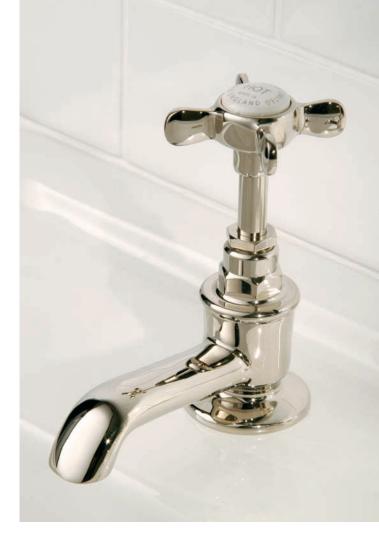

WHITE LEVERS AND POP-UP WASTE

(ALSO AVAILABLE WITH CROSS HANDLES LB 1232)

LB 2189
CLASSIC BIBCOCK GLOBE
TAPS (I PAIR)

LB IIOO
CLASSIC DECK MOUNTED BATH
SHOWER MIXER

LB 1166
CLASSIC WALL MOUNTED
BATH SHOWER MIXER