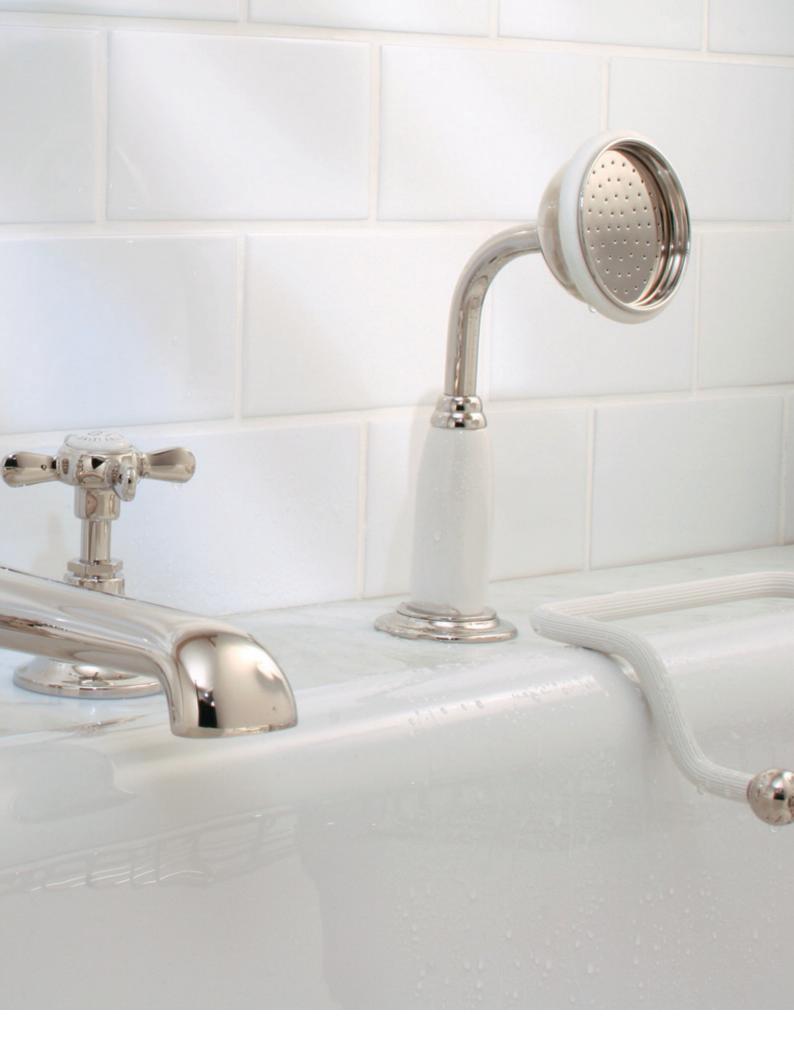

Facing Page Opposite: WL 1220 Three Hole Basin Mixer with White Levers and Pop-up Waste.

Above: LB 1216 Edwardian Three Hole Basin Mixer with Pop-up Waste. Right: LB 1230 Classic Tubular Three Hole Basin Mixer with Click-up Waste. Also available WL 1230 with White Levers.