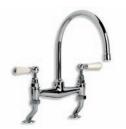

GD 8812

ARCHIPELAGO THERMOSTATIC BATH

AND SHOWER VALVE WITH

CLASSIC HANDSET

(ORDER HEADSET SEPARATELY)

LB 1517 CLASSIC DECK MOUNTED KITCHEN BRIDGE MIXER

LB 1518
CLASSIC WALL MOUNTED KITCHEN
BRIDGE MIXER

WL 1550 WHITE CERAMIC LEVER KITCHEN MONOBLOC MIXER

WL 1517 CLASSIC DECK MOUNTED KITCHEN BRIDGE MIXER WITH WHITE CERAMIC LEVERS

WL 1518

CLASSIC WALL MOUNTED KITCHEN

BRIDGE MIXER WITH CERAMIC LEVERS

LB 1507 CLASSIC KITCHEN MONOBLOC MIXER

LB 1560 CLASSIC THREE HOLE KITCHEN MIXER