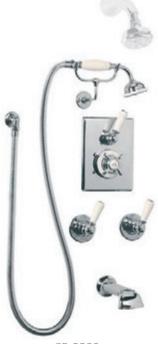

Finishes – Silver Nickel, Chrome, Antique Gold and Satin Nickel.

Above: CH 1224 Connaught Three Hole Basin Mixer with Handwheels and Pop-up Waste.

Left: GD 8704 Exposed Godolphin Thermostatic Valve with Riser Kit, Handset, Lever Diverter, 8" Rose and Adjustable Riser Pipe Bracket.

Right: GD 8725 Exposed Dual Control Godolphin Thermostatic Mixing Valve with Top Return Bend to Wall for Concealed Shower Outlet.

Below: GD 8711 Concealed Thermostatic Mixing Valve with Sliding Rail and Shower Kit shown with LB 2136 Handset (Optional choice of Handset to be ordered separately).

Above: LB 1771 Eight Jet Brunswick Adjustable Head with Shower Arm.

Below: GD 8800 Archipelago Thermostatic Shower Mixing Valve.

Right: GD 8810 Archipelago Thermostatic Bath and Shower Mixing Valve shown with LB 1774 8" Rose (Optional choice of Headset to be ordered separately).

Left: GD 8823 Exposed Thermostatic Bath and Shower Valve with Cradle and Classic Handset. Available Wall or Deck Mounted.

Right: LB 4960 Edwardian Over Bath Rack with Mirror shown with LB 8624 Classic Single Ended Bath.

Right: LB 1250 Classic Four Hole Bath Set with Diverter and Pull-out Hand Shower.

Top Left: LB 1107 Classic Deck Mounted Bath Filler.

Top Right: LB 1450 Long Nose Bath Pillar Taps (1 Pair).

Above: LB 1152 Classic Concealed Wall Mounted Bath Filler.