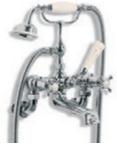

Above Right: LB 1100 Classic Deck Mounted Bath Shower Mixer. Also available LB 1166 for Wall Mounting. Finishes – Silver Nickel, Chrome, Antique Gold and Satin Nickel.

Facing Page Right: LB 1144 Classic Bath Shower Mixer with Standpipes.