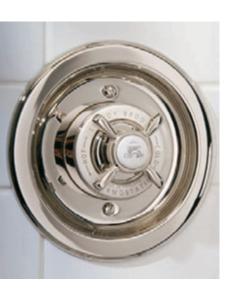

Finishes – Silver Nickel, Chrome, Antique Gold and Satin Nickel.

Above: CH 1224 Connaught Three Hole Basin Mixer with Handwheels and Pop-up Waste.

Left: GD 8704 Exposed Godolphin Thermostatic Valve with Riser Kit, Handset, Lever Diverter, 8" Rose and Adjustable Riser Pipe Bracket.