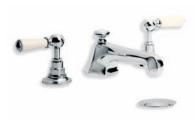

1900 CLASSIC

As we progress into this new century I strongly suspect that the control of water will be by electronic solenoids like our dishwashers and washing machines. Taps will disappear and we will be left holding remote controls or prodding steamy screens.

LB 1422
CLASSIC BASIN PILLAR TAPS
(I PAIR) ALSO AVAILABLE
WITH WHITE CERAMIC LEVER HANDLES

LB 1135
CLASSIC CLOAKROOM
SHORT NOSE
PILLAR TAPS (I PAIR)

WL 8022 CLASSIC WHITE LEVER BASIN PILLAR TAPS (I PAIR)