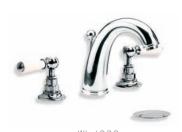

Above: WL 8030 Classic White Ceramic Lever Basin Pillar Taps with Long Nose (1 Pair).

Facing Page Left: CL 1224 Connaught Lever Three Hole Basin Mixer with Pop-up Waste.

Below: CL 1230 Tubular Connaught Lever Mixer with Click-up Waste.