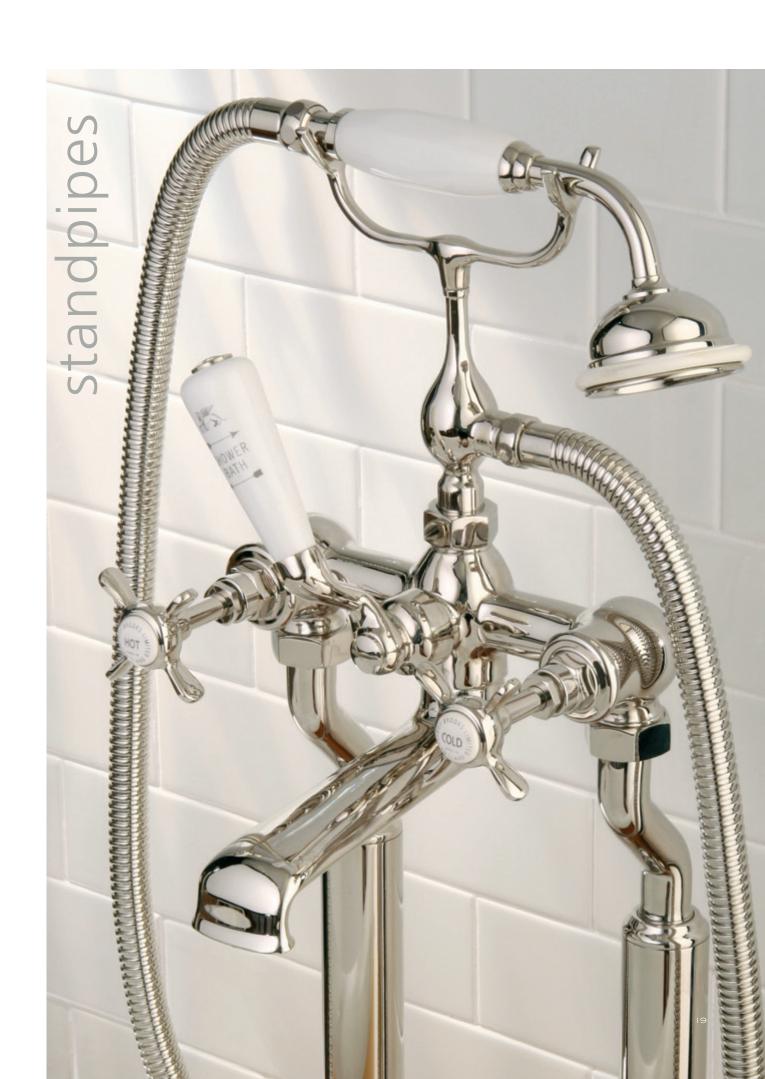

Above Right: LB 1100 Classic Deck Mounted Bath Shower Mixer. Also available LB 1166 for Wall Mounting. Finishes – Silver Nickel, Chrome, Antique Gold and Satin Nickel.

Facing Page Right: LB 1144 Classic Bath Shower Mixer with Standpipes.