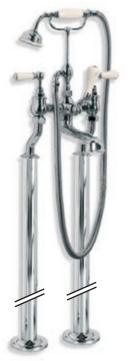

LB 1745

CLASSIC DECK MOUNTED BATH
SHOWER MIXER

WITH RISER AND 8" ROSE

(ALSO AVAILABLE WALL MOUNTED LB 1705)

LB 1701

CLASSIC BATH SHOWER MIXER

WITH RISER KIT, LEVER DIVERTER,

HAND SHOWER AND 8" ROSE

(ALSO AVAILABLE LB 1700 WITH 5" ROSE)

WL 1701

CLASSIC WHITE LEVER BATH SHOWER

MIXER WITH RISER KIT, LEVER DIVERTER,

HAND SHOWER AND 8" ROSE

(ALSO AVAILABLE WL 1700 WITH 5" ROSE)

GD 8700
EXPOSED DUAL CONTROL
GODOLPHIN THERMOSTATIC
MIXING VALVE