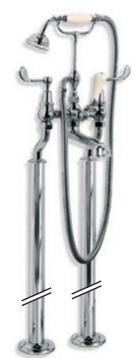

Right: LB 1250 Classic Four Hole Bath Set with Diverter and Pull-out Hand Shower.

Top Left: LB 1107 Classic Deck Mounted Bath Filler.

Top Right: LB 1450 Long Nose Bath Pillar Taps (1 Pair).

Above: LB 1152 Classic Concealed Wall Mounted Bath Filler.