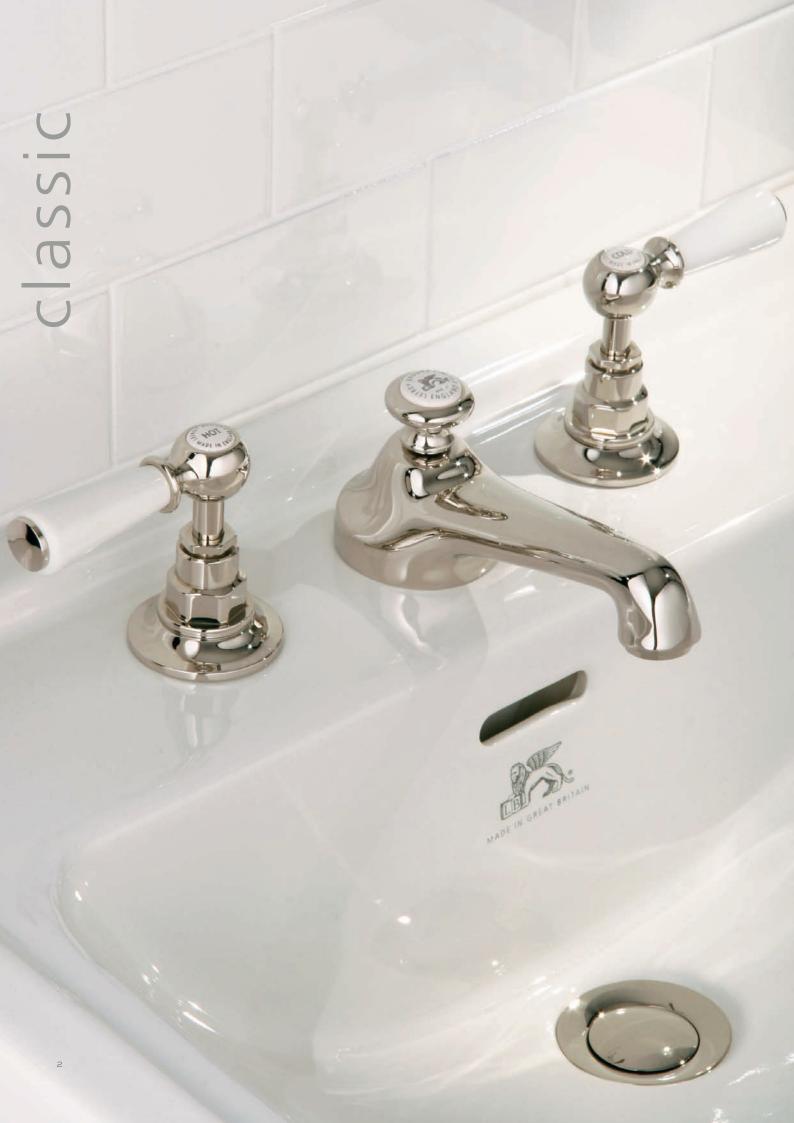

Facing Page Opposite: WL 1220 Three Hole Basin Mixer with White Levers and Pop-up Waste.

Above: LB 1216 Edwardian Three Hole Basin Mixer with Pop-up Waste. Right: LB 1230 Classic Tubular Three Hole Basin Mixer with Click-up Waste. Also available WL 1230 with White Levers.