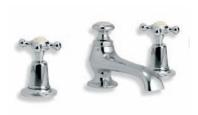

Facing Page Opposite: WL 1220 Three Hole Basin Mixer with White Levers and Pop-up Waste.

Above: LB 1216 Edwardian Three Hole Basin Mixer with Pop-up Waste. Right: LB 1230 Classic Tubular Three Hole Basin Mixer with Click-up Waste. Also available WL 1230 with White Levers.

Below: WL 1228 Three Hole Basin Mixer with White Ceramic Levers, Mackintosh Spout and Pop-up Waste.

Below: LB 1195 Classic Bidet Monobloc with Pop-up Waste. Also available LB 1185 Classic Basin Monobloc with Pop-up Waste and WL 1185 Basin Monobloc with White Ceramic Levers.

Above: WL 8030 Classic White Ceramic Lever Basin Pillar Taps with Long Nose (1 Pair).

Facing Page Left: CL 1224 Connaught Lever Three Hole Basin Mixer with Pop-up Waste.

Below: CL 1230 Tubular Connaught Lever Mixer with Click-up Waste.