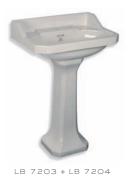

LB 4960
EDWARDIAN OVER BATH RACK WITH MIRROR
(THE FULL RANGE OF CLASSIC ACCESSORIES
IS AVAILABLE IN A SEPARATE BROCHURE)

CERAMIC BASIN WITH PEDESTAL (THE FULL RANGE OF LEFRCY BROOKS SANITARYWARE IS AVAILABLE IN A SEPARATE BROCHURE)