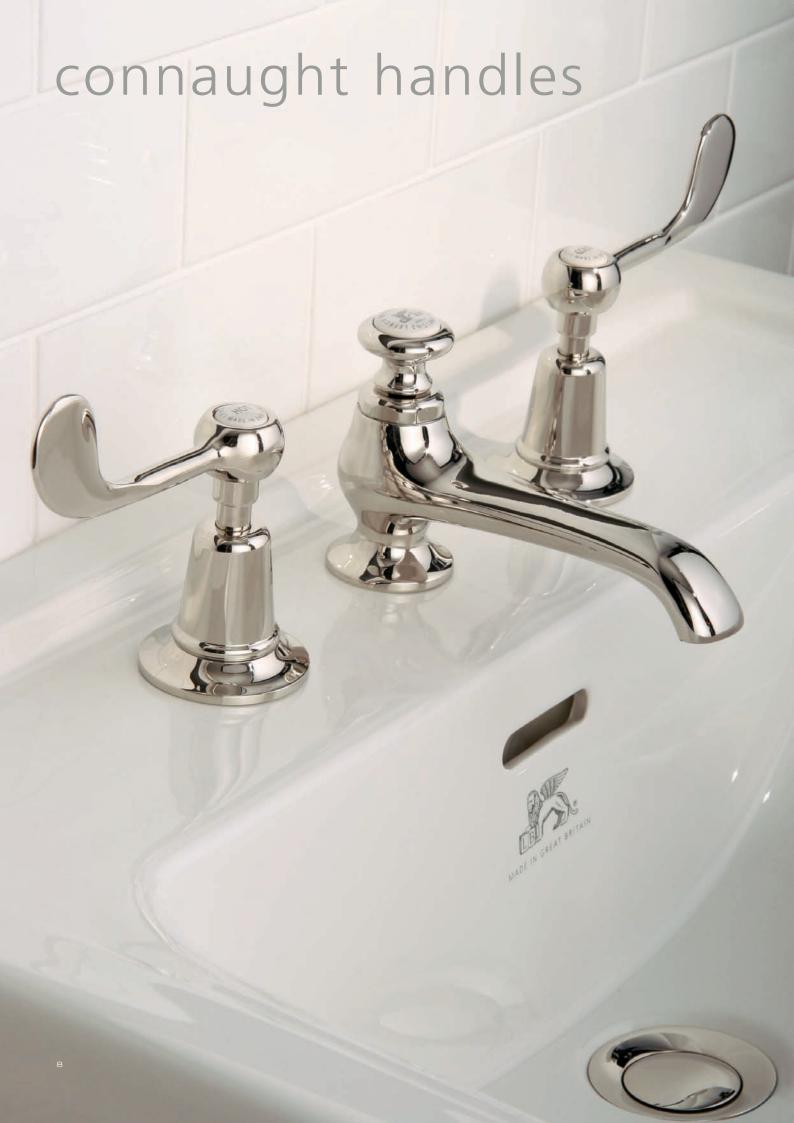

WL 1216
EDWARDIAN WHITE LEVER
THREE HOLE BASIN
MIXER WITH POP-UP WASTE

WL 1224

CONNAUGHT THREE HOLE BASIN MIXER

WITH WHITE LEVERS AND POP-UP

WASTE (ALSO AVAILABLE WITH

CROSSHEAD HANDLES LB 1224)

LB 1212
CLASSIC WALL MOUNTED
THREE HOLE BASIN MIXER