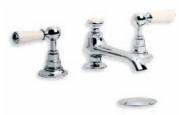

Facing Page Opposite: WL 1220 Three Hole Basin Mixer with White Levers and Pop-up Waste.

Above: LB 1216 Edwardian Three Hole Basin Mixer with Pop-up Waste. Right: LB 1230 Classic Tubular Three Hole Basin Mixer with Click-up Waste. Also available WL 1230 with White Levers.

WL 1220
CLASSIC WHITE LEVER THREE
HOLE BASIN MIXER
WITH POP-UP WASTE

LB 1230
TUBULAR THREE
HOLE BASIN MIXER WITH
CLICK-UP WASTE

WL 1228

MACKINTOSH WHITE LEVER

THREE HOLE BASIN MIXER

WITH POP-UP WASTE

LB 1216
EDWARDIAN
THREE HOLE BASIN
MIXER WITH POP-UP WASTE