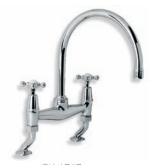

GD 8812

ARCHIPELAGO THERMOSTATIC BATH

AND SHOWER VALVE WITH

CLASSIC HANDSET

(ORDER HEADSET SEPARATELY)

LB 1517 CLASSIC DECK MOUNTED KITCHEN BRIDGE MIXER

LB 1518
CLASSIC WALL MOUNTED KITCHEN
BRIDGE MIXER

WL 1550 WHITE CERAMIC LEVER KITCHEN MONOBLOC MIXER

WL 1517 CLASSIC DECK MOUNTED KITCHEN BRIDGE MIXER WITH WHITE CERAMIC LEVERS

WL 1518

CLASSIC WALL MOUNTED KITCHEN

BRIDGE MIXER WITH CERAMIC LEVERS

LB 1507 CLASSIC KITCHEN MONOBLOC MIXER

LB 1560 CLASSIC THREE HOLE KITCHEN MIXER