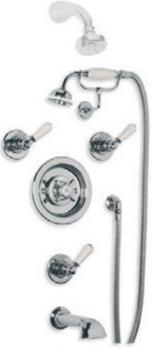

Finishes – Silver Nickel, Chrome, Antique Gold and Satin Nickel.

Above: CH 1224 Connaught Three Hole Basin Mixer with Handwheels and Pop-up Waste.

Left: GD 8704 Exposed Godolphin Thermostatic Valve with Riser Kit, Handset, Lever Diverter, 8" Rose and Adjustable Riser Pipe Bracket.

Right: GD 8725 Exposed Dual Control Godolphin Thermostatic Mixing Valve with Top Return Bend to Wall for Concealed Shower Outlet.

Below: GD 8711 Concealed Thermostatic Mixing Valve with Sliding Rail and Shower Kit shown with LB 2136 Handset (Optional choice of Handset to be ordered separately).

Above: LB 1771 Eight Jet Brunswick Adjustable Head with Shower Arm.

Below: GD 8800 Archipelago Thermostatic Shower Mixing Valve.

Right: GD 8810 Archipelago Thermostatic Bath and Shower Mixing Valve shown with LB 1774 8" Rose (Optional choice of Headset to be ordered separately).