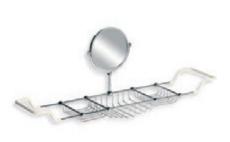

Left: GD 8823 Exposed Thermostatic Bath and Shower Valve with Cradle and Classic Handset. Available Wall or Deck Mounted.

Right: LB 4960 Edwardian Over Bath Rack with Mirror shown with LB 8624 Classic Single Ended Bath.

LB 4960
EDWARDIAN OVER BATH RACK WITH MIRROR
(THE FULL RANGE OF CLASSIC ACCESSORIES
IS AVAILABLE IN A SEPARATE BROCHURE)

CERAMIC BASIN WITH PEDESTAL (THE FULL RANGE OF LEFRCY BROOKS SANITARYWARE IS AVAILABLE IN A SEPARATE BROCHURE)