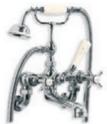

Right: LB 1250 Classic Four Hole Bath Set with Diverter and Pull-out Hand Shower.

Top Left: LB 1107 Classic Deck Mounted Bath Filler.

Top Right: LB 1450 Long Nose Bath Pillar Taps (1 Pair).

Above: LB 1152 Classic Concealed Wall Mounted Bath Filler.