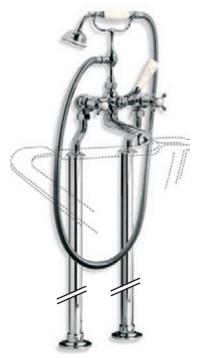

WL IIOO
CLASSIC DECK MOUNTED BATH
SHOWER MIXER WITH WHITE LEVERS

LB 1144

CLASSIC BATH SHOWER MIXER WITH
STANDPIPES (ALSO AVAILABLE LB 1145

WITH ADJUSTABLE STANDPIPES FOR

MOUNTING UNDER BATH RIM)

WL 1144
CLASSIC WHITE LEVER BATH SHOWER
MIXER WITH STANDPIPES (ALSO
AVAILABLE WL 1145 ADJUSTABLE
FOR MOUNTING UNDER BATH RIM)