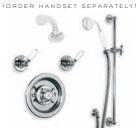

AND SHOWER KIT

(ORDER HANDSET SEPARATELY)

GD 8701

EXPOSED GODOLPHIN THERMOSTATIC

VALVE WITH RISER, 5" APRON ROSE

AND ADJUSTABLE RISER PIPE BRACKET

(ALSO AVAILABLE GD 8702 WITH 8" ROSE)

GD 8725