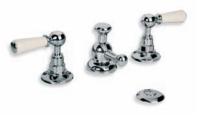

Facing Page Opposite: WL 1220 Three Hole Basin Mixer with White Levers and Pop-up Waste.

Above: LB 1216 Edwardian Three Hole Basin Mixer with Pop-up Waste. Right: LB 1230 Classic Tubular Three Hole Basin Mixer with Click-up Waste. Also available WL 1230 with White Levers.

WL 1220
CLASSIC WHITE LEVER THREE
HOLE BASIN MIXER
WITH POP-UP WASTE

LB 1230
TUBULAR THREE
HOLE BASIN MIXER WITH
CLICK-UP WASTE

WL 1228

MACKINTOSH WHITE LEVER

THREE HOLE BASIN MIXER

WITH POP-UP WASTE

LB 1216
EDWARDIAN
THREE HOLE BASIN
MIXER WITH POP-UP WASTE