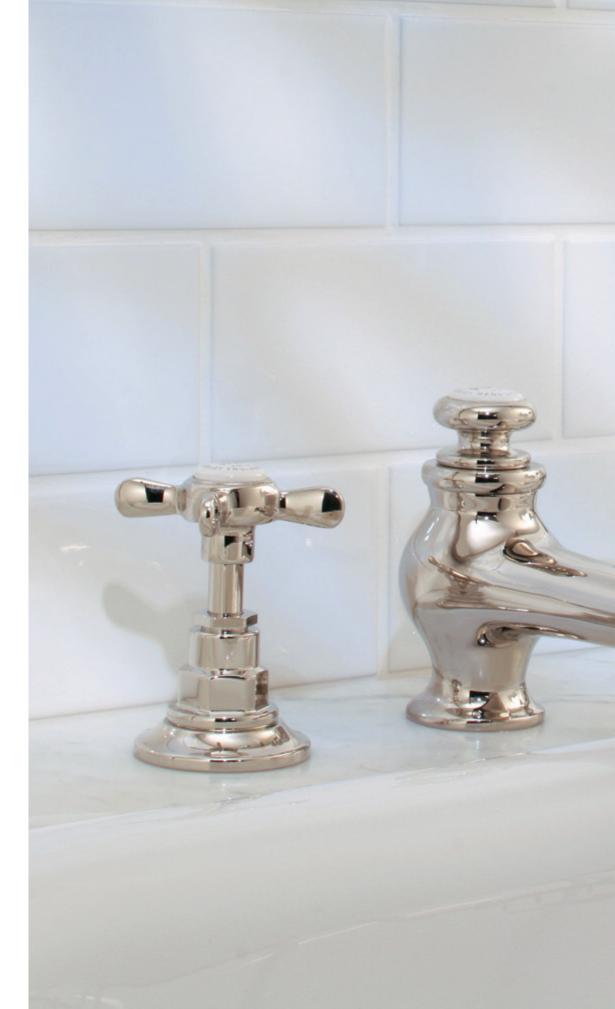

LB 1422
CLASSIC BASIN PILLAR TAPS
(I PAIR) ALSO AVAILABLE
WITH WHITE CERAMIC LEVER HANDLES

LB 1135
CLASSIC CLOAKROOM
SHORT NOSE
PILLAR TAPS (I PAIR)

WL 8022 CLASSIC WHITE LEVER BASIN PILLAR TAPS (I PAIR)