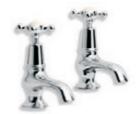

LB 1422
CLASSIC BASIN PILLAR TAPS
(I PAIR) ALSO AVAILABLE
WITH WHITE CERAMIC LEVER HANDLES

LB 1135
CLASSIC CLOAKROOM
SHORT NOSE
PILLAR TAPS (I PAIR)

WL 8022 CLASSIC WHITE LEVER BASIN PILLAR TAPS (I PAIR)