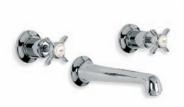

Facing Page Opposite: WL 1220 Three Hole Basin Mixer with White Levers and Pop-up Waste.

Above: LB 1216 Edwardian Three Hole Basin Mixer with Pop-up Waste. Right: LB 1230 Classic Tubular Three Hole Basin Mixer with Click-up Waste. Also available WL 1230 with White Levers.

WL 1220
CLASSIC WHITE LEVER THREE
HOLE BASIN MIXER
WITH POP-UP WASTE

LB 1230
TUBULAR THREE
HOLE BASIN MIXER WITH
CLICK-UP WASTE

WL 1228

MACKINTOSH WHITE LEVER

THREE HOLE BASIN MIXER

WITH POP-UP WASTE

LB 1216
EDWARDIAN
THREE HOLE BASIN
MIXER WITH POP-UP WASTE