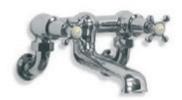

Right: GD 8725 Exposed Dual Control Godolphin Thermostatic Mixing Valve with Top Return Bend to Wall for Concealed Shower Outlet.

Below: GD 8711 Concealed Thermostatic Mixing Valve with Sliding Rail and Shower Kit shown with LB 2136 Handset (Optional choice of Handset to be ordered separately).

GD 8705

EXPOSED GODOLPHIN THERMOSTATIC VALVE
WITH CRADLE, SLIDING RAIL AND CLASSIC
HANDSET (ALSO AVAILABLE GD 8720 WITH
OUT CRADLE AND WITH OPTIONAL HANDSET)

GD 8711

CONCEALED THERMOSTATIC

MIXING VALVE WITH SLIDING RAIL