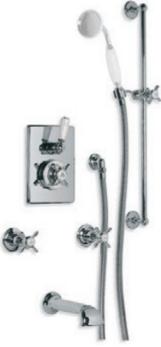

Finishes – Silver Nickel, Chrome, Antique Gold and Satin Nickel.

Above: CH 1224 Connaught Three Hole Basin Mixer with Handwheels and Pop-up Waste.

Left: GD 8704 Exposed Godolphin Thermostatic Valve with Riser Kit, Handset, Lever Diverter, 8" Rose and Adjustable Riser Pipe Bracket.

Right: GD 8725 Exposed Dual Control Godolphin Thermostatic Mixing Valve with Top Return Bend to Wall for Concealed Shower Outlet.

Below: GD 8711 Concealed Thermostatic Mixing Valve with Sliding Rail and Shower Kit shown with LB 2136 Handset (Optional choice of Handset to be ordered separately).

Above: LB 1771 Eight Jet Brunswick Adjustable Head with Shower Arm.

Below: GD 8800 Archipelago Thermostatic Shower Mixing Valve.

Right: GD 8810 Archipelago Thermostatic Bath and Shower Mixing Valve shown with LB 1774 8" Rose (Optional choice of Headset to be ordered separately).

Left: GD 8823 Exposed Thermostatic Bath and Shower Valve with Cradle and Classic Handset. Available Wall or Deck Mounted.

Right: LB 4960 Edwardian Over Bath Rack with Mirror shown with LB 8624 Classic Single Ended Bath.

Right: LB 1250 Classic Four Hole Bath Set with Diverter and Pull-out Hand Shower.

Top Left: LB 1107 Classic Deck Mounted Bath Filler.

Top Right: LB 1450 Long Nose Bath Pillar Taps (1 Pair).

Above: LB 1152 Classic Concealed Wall Mounted Bath Filler.