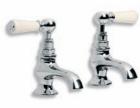

Above: WL 8030 Classic White Ceramic Lever Basin Pillar Taps with Long Nose (1 Pair).

Facing Page Left: CL 1224 Connaught Lever Three Hole Basin Mixer with Pop-up Waste.

Below: CL 1230 Tubular Connaught Lever Mixer with Click-up Waste.

WL 8030 CLASSIC WHITE LEVER BASIN PILLAR TAPS WITH LONG NOSE (I PAIR)

WL 1230
TUBULAR WHITE LEVER THREE
HOLE BASIN MIXER
WITH CLICK-UP WASTE

WL 9007

CLASSIC BASIN BRIDGE MIXER

WITH WHITE LEVERS AND 6.5' SPOUT