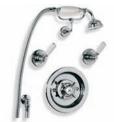

Finishes – Silver Nickel, Chrome, Antique Gold and Satin Nickel.

Above: CH 1224 Connaught Three Hole Basin Mixer with Handwheels and Pop-up Waste.

Left: GD 8704 Exposed Godolphin Thermostatic Valve with Riser Kit, Handset, Lever Diverter, 8" Rose and Adjustable Riser Pipe Bracket.

Right: GD 8725 Exposed Dual Control Godolphin Thermostatic Mixing Valve with Top Return Bend to Wall for Concealed Shower Outlet.

Below: GD 8711 Concealed Thermostatic Mixing Valve with Sliding Rail and Shower Kit shown with LB 2136 Handset (Optional choice of Handset to be ordered separately).