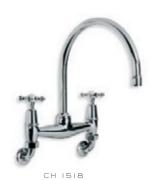

GD 8812

ARCHIPELAGO THERMOSTATIC BATH

AND SHOWER VALVE WITH

CLASSIC HANDSET

(ORDER HEADSET SEPARATELY)

LB 1517 CLASSIC DECK MOUNTED KITCHEN BRIDGE MIXER

LB 1518
CLASSIC WALL MOUNTED KITCHEN
BRIDGE MIXER

WL 1550 WHITE CERAMIC LEVER KITCHEN MONOBLOC MIXER