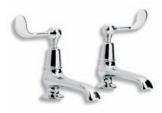

LB 1422
CLASSIC BASIN PILLAR TAPS
(I PAIR) ALSO AVAILABLE
WITH WHITE CERAMIC LEVER HANDLES

LB 1135
CLASSIC CLOAKROOM
SHORT NOSE
PILLAR TAPS (I PAIR)

WL 8022 CLASSIC WHITE LEVER BASIN PILLAR TAPS (I PAIR)