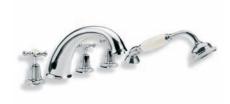

Right: LB 1250 Classic Four Hole Bath Set with Diverter and Pull-out Hand Shower.

Top Left: LB 1107 Classic Deck Mounted Bath Filler.

Top Right: LB 1450 Long Nose Bath Pillar Taps (1 Pair).

Above: LB 1152 Classic Concealed Wall Mounted Bath Filler.