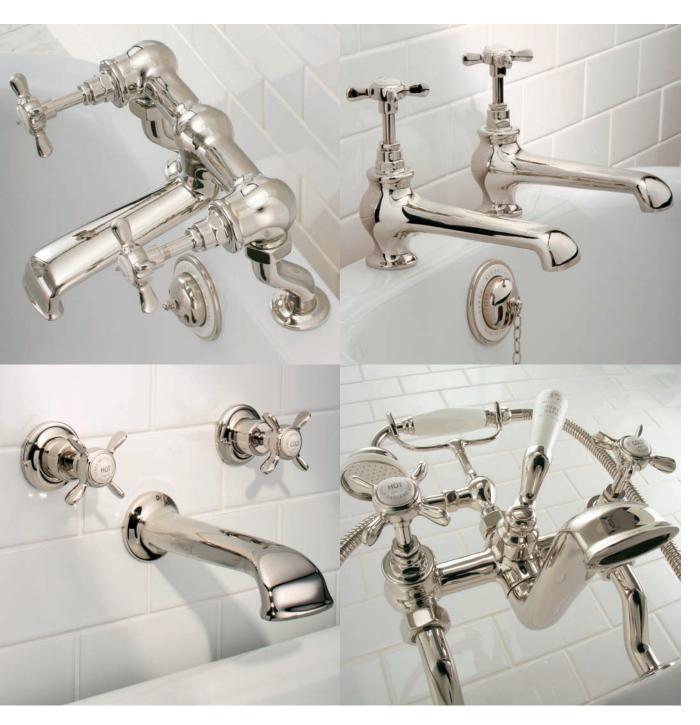

Facing Page Opposite: WL 1220 Three Hole Basin Mixer with White Levers and Pop-up Waste.

Above: LB 1216 Edwardian Three Hole Basin Mixer with Pop-up Waste. Right: LB 1230 Classic Tubular Three Hole Basin Mixer with Click-up Waste. Also available WL 1230 with White Levers.

Below: WL 1228 Three Hole Basin Mixer with White Ceramic Levers, Mackintosh Spout and Pop-up Waste.

Below: LB 1195 Classic Bidet Monobloc with Pop-up Waste. Also available LB 1185 Classic Basin Monobloc with Pop-up Waste and WL 1185 Basin Monobloc with White Ceramic Levers.

Above: WL 8030 Classic White Ceramic Lever Basin Pillar Taps with Long Nose (1 Pair).

Facing Page Left: CL 1224 Connaught Lever Three Hole Basin Mixer with Pop-up Waste.

Below: CL 1230 Tubular Connaught Lever Mixer with Click-up Waste.