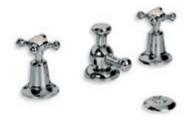

Lefroy Brooks manufacture the range of flat white Metro Tiles seen throughout this brochure.

Finishes – Silver Nickel, Chrome, Antique Gold and Satin Nickel.

LB 1220 CLASSIC THREE HOLE BASIN MIXER WITH POP-UP WASTE

WL 1220
CLASSIC WHITE LEVER THREE
HOLE BASIN MIXER
WITH POP-UP WASTE

LB 1230
TUBULAR THREE
HOLE BASIN MIXER WITH
CLICK-UP WASTE

WL 1228

MACKINTOSH WHITE LEVER

THREE HOLE BASIN MIXER

WITH POP-UP WASTE

LB 1216
EDWARDIAN
THREE HOLE BASIN
MIXER WITH POP-UP WASTE