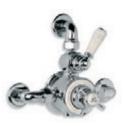

Finishes – Silver Nickel, Chrome, Antique Gold and Satin Nickel.

Above: CH 1224 Connaught Three Hole Basin Mixer with Handwheels and Pop-up Waste.

Left: GD 8704 Exposed Godolphin Thermostatic Valve with Riser Kit, Handset, Lever Diverter, 8" Rose and Adjustable Riser Pipe Bracket.

GD 8832
CONCEALED THERMOSTATIC BATH AND
SHOWER VALVE WITH CLASSIC HANDSET
(OPTIONAL HEADSET TO BE ORDERED
SEPARATELY)

CH 1224
CONNAUGHT THREE HOLE BASIN
MIXER WITH HANDWHEELS AND
POP-UP WASTE

CH 1216

EDWARDIAN THREE HOLE BASIN