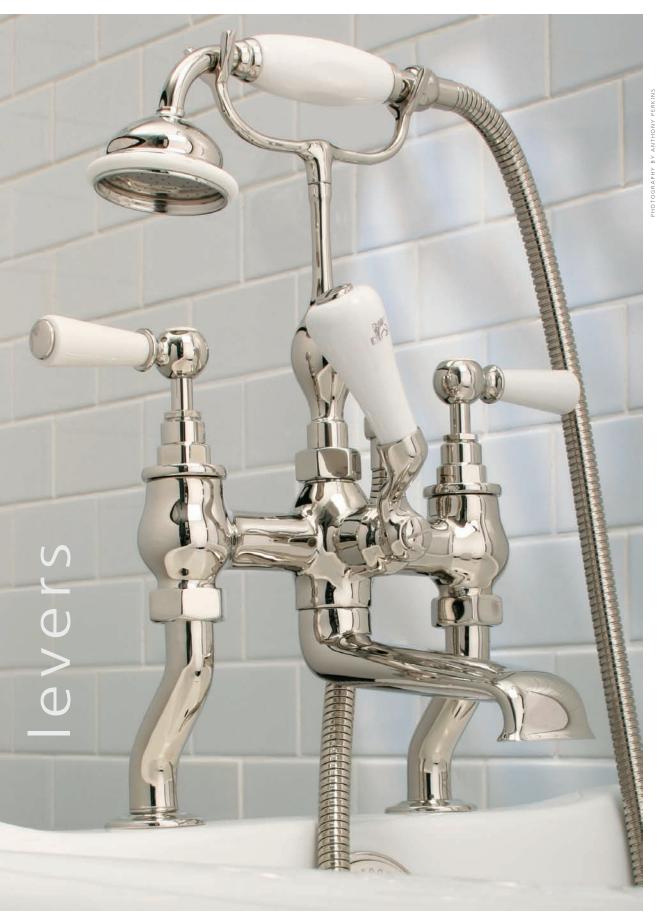

Facing Page Opposite: WL 1220 Three Hole Basin Mixer with White Levers and Pop-up Waste.

Above: LB 1216 Edwardian Three Hole Basin Mixer with Pop-up Waste. Right: LB 1230 Classic Tubular Three Hole Basin Mixer with Click-up Waste. Also available WL 1230 with White Levers.