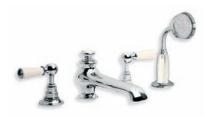

Right: LB 1250 Classic Four Hole Bath Set with Diverter and Pull-out Hand Shower.

Top Left: LB 1107 Classic Deck Mounted Bath Filler.

Top Right: LB 1450 Long Nose Bath Pillar Taps (1 Pair).

Above: LB 1152 Classic Concealed Wall Mounted Bath Filler.