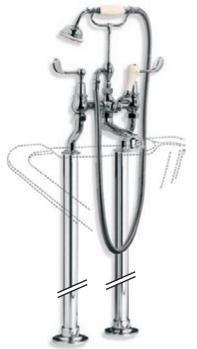

Right: LB 1250 Classic Four Hole Bath Set with Diverter and Pull-out Hand Shower.

Top Left: LB 1107 Classic Deck Mounted Bath Filler.

Top Right: LB 1450 Long Nose Bath Pillar Taps (1 Pair).

Above: LB 1152 Classic Concealed Wall Mounted Bath Filler.