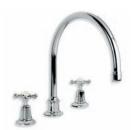

GD 8812

ARCHIPELAGO THERMOSTATIC BATH

AND SHOWER VALVE WITH

CLASSIC HANDSET

(ORDER HEADSET SEPARATELY)

LB 1517 CLASSIC DECK MOUNTED KITCHEN BRIDGE MIXER

LB 1518
CLASSIC WALL MOUNTED KITCHEN
BRIDGE MIXER

WL 1550 WHITE CERAMIC LEVER KITCHEN MONOBLOC MIXER

WL 1517 CLASSIC DECK MOUNTED KITCHEN BRIDGE MIXER WITH WHITE CERAMIC LEVERS

WL 1518

CLASSIC WALL MOUNTED KITCHEN

BRIDGE MIXER WITH CERAMIC LEVERS

LB 1507 CLASSIC KITCHEN MONOBLOC MIXER

LB 1560 CLASSIC THREE HOLE KITCHEN MIXER