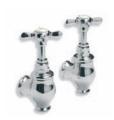

WHITE LEVERS AND POP-UP WASTE

(ALSO AVAILABLE WITH CROSS HANDLES LB 1232)

LB 2189
CLASSIC BIBCOCK GLOBE
TAPS (I PAIR)

LB IIOO
CLASSIC DECK MOUNTED BATH
SHOWER MIXER

LB 1166
CLASSIC WALL MOUNTED
BATH SHOWER MIXER