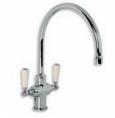

WL 1517 CLASSIC DECK MOUNTED KITCHEN BRIDGE MIXER WITH WHITE CERAMIC LEVERS

WL 1518

CLASSIC WALL MOUNTED KITCHEN

BRIDGE MIXER WITH CERAMIC LEVERS

LB 1507 CLASSIC KITCHEN MONOBLOC MIXER

LB 1560 CLASSIC THREE HOLE KITCHEN MIXER

WL 1560
CLASSIC THREE HOLE KITCHEN
MIXER WITH WHITE
CERAMIC LEVERS

WL 1590
WHITE CERAMIC LEVER KITCHEN
BIBCOCK AND PILLARS (I PAIR)
(ALSO AVAILABLE WITH HANDWHEELS LB 1590)

GD 8830

CONCEALED THERMOSTATIC SHOWER